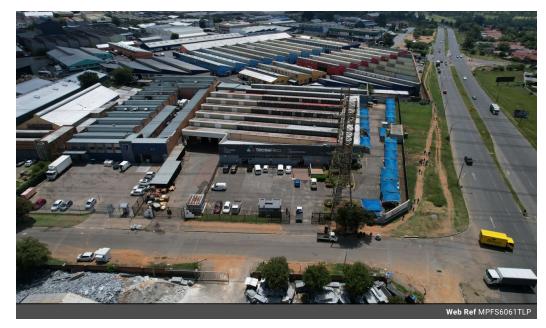

## 010 0354431

Office 40A Eden Meadows Complex 1 Van Riebeeck Avenue Greenstone

R34,000,000

Monthly Levy R1 Excl. VAT

Monthly Rates R1 Excl. VAT

😂 20

Landmark location with Main road exposure - 6061m2 warehouse / factory to let in Steeledale.

This Landmark property has come onto the market to rent in Steeledale, measuring approx 6061m2 under roof. The property is well suited for a multitude of businesses from a wholesale facility, storage & warehousing as well as manufacturing. The property has a well sized warehouse / factory component with firewalls internally and sprinkler system. Multiple roller shutter doors for access and a well sized yard for truck access.

There is good height to the eaves of approx 4-5 meters and lots of natural light. The property is situated on the corner and offers a lot of visibility and foot traffic.

The office component is well sized and consists of a large cash sales counter area, and multiple private offices. The parking is also very well sized and has multiple covered parking bays for staff and customers.