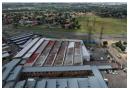

## 010 0354431

Office 40A Eden Meadows Complex 1 Van Riebeeck Avenue Greenstone

R34,000,000

Monthly Levy R1 Excl. VAT

Monthly Rates R1 Excl. VAT

😂 20

Landmark location with Main road exposure - 6061m2 warehouse / factory to let in Steeledale.

This Landmark property has come onto the market to rent in Steeledale, measuring approx 6061m2 under roof. The property is well suited for a multitude of businesses from a wholesale facility, storage & warehousing as well as manufacturing. The property has a well sized warehouse / factory component with firewalls internally and sprinkler system. Multiple roller shutter doors for access and a well sized yard for truck access.

There is good height to the eaves of approx 4-5 meters and lots of natural light. The property is situated on the corner and offers a lot of visibility and foot traffic.

The office component is well sized and consists of a large cash sales counter area, and multiple private offices. The parking is also very well sized and has multiple covered parking bays for staff and customers.