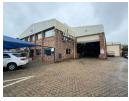

## 010 0354431

Office 40A Eden Meadows Complex 1 Van Riebeeck Avenue Greenstone 1609

R6,495,000

Well-Equipped 1,445m<sup>2</sup> Warehouse with Backup Power & Water - Ideal for Industrial Use

Unlock the full potential of your operations with this versatile 1,445m² warehouse on a 1,751m² stand, tailored for efficiency and reliability. The property features two high roller shutter doors for seamless loading, 150 amps of three-phase power, and a mezzanine level for added storage or workflow flexibility. A backup generator and solar power system ensure energy continuity, while a backup water supply adds an extra layer of operational security.

Inside, the neat and well-maintained office spaces offer a professional working environment, making this an excellent fit for a range of industrial or commercial uses. Whether you're focused on warehousing, light manufacturing, or distribution, this adaptable