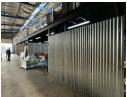

## 010 0354431

Office 40A Eden Meadows Complex 1 Van Riebeeck Avenue Greenstone 1609

R6,495,000

Well-Equipped 1,445m<sup>2</sup> Warehouse with Backup Power & Water - Ideal for Industrial Use

Unlock the full potential of your operations with this versatile 1,445m² warehouse on a 1,751m² stand, tailored for efficiency and reliability. The property features two high roller shutter doors for seamless loading, 150 amps of three-phase power, and a mezzanine level for added storage or workflow flexibility. A backup generator and solar power system ensure energy continuity, while a backup water supply adds an extra layer of operational security.

Inside, the neat and well-maintained office spaces offer a professional working environment, making this an excellent fit for a range of industrial or commercial uses. Whether you're focused on warehousing, light manufacturing, or distribution, this adaptable