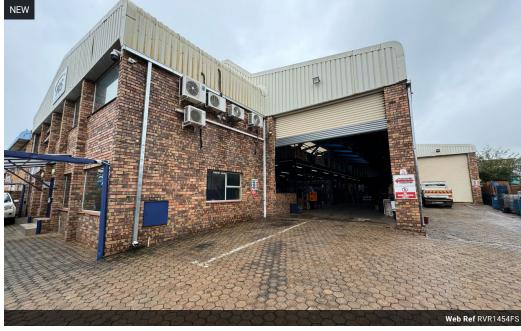

## 010 0354431

Office 40A Eden Meadows Complex 1 Van Riebeeck Avenue Greenstone 1609

R6,495,000

Well-Equipped 1,445m<sup>2</sup> Warehouse with Backup Power & Water - Ideal for Industrial Use

Unlock the full potential of your operations with this versatile 1,445m² warehouse on a 1,751m² stand, tailored for efficiency and reliability. The property features two high roller shutter doors for seamless loading, 150 amps of three-phase power, and a mezzanine level for added storage or workflow flexibility. A backup generator and solar power system ensure energy continuity, while a backup water supply adds an extra layer of operational security.

Inside, the neat and well-maintained office spaces offer a professional working environment, making this an excellent fit for a range of industrial or commercial uses. Whether you're focused on warehousing, light manufacturing, or distribution, this adaptable