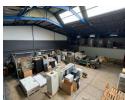

## 010 0354431

Office 40A Eden Meadows Complex 1 Van Riebeeck Avenue Greenstone 1609

R6,495,000

Well-Equipped 1,445m<sup>2</sup> Warehouse with Backup Power & Water - Ideal for Industrial Use

Unlock the full potential of your operations with this versatile 1,445m² warehouse on a 1,751m² stand, tailored for efficiency and reliability. The property features two high roller shutter doors for seamless loading, 150 amps of three-phase power, and a mezzanine level for added storage or workflow flexibility. A backup generator and solar power system ensure energy continuity, while a backup water supply adds an extra layer of operational security.

Inside, the neat and well-maintained office spaces offer a professional working environment, making this an excellent fit for a range of industrial or commercial uses. Whether you're focused on warehousing, light manufacturing, or distribution, this adaptable