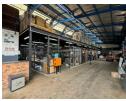

## 010 0354431

Office 40A Eden Meadows Complex 1 Van Riebeeck Avenue Greenstone 1609

R6,495,000

Well-Equipped 1,445m<sup>2</sup> Warehouse with Backup Power & Water - Ideal for Industrial Use

Unlock the full potential of your operations with this versatile 1,445m² warehouse on a 1,751m² stand, tailored for efficiency and reliability. The property features two high roller shutter doors for seamless loading, 150 amps of three-phase power, and a mezzanine level for added storage or workflow flexibility. A backup generator and solar power system ensure energy continuity, while a backup water supply adds an extra layer of operational security.

Inside, the neat and well-maintained office spaces offer a professional working environment, making this an excellent fit for a range of industrial or commercial uses. Whether you're focused on warehousing, light manufacturing, or distribution, this adaptable