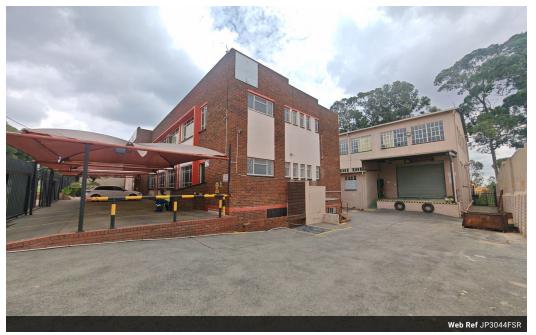

## Neat freestanding 3044m2 factory with 1250 amps of power available For Sale

Neat freestanding 3044m2 factory with 1250 amps phase power available For Sale in Robertsham. This spacious factory spans over two levels with a 2 ton goods lift from the ground floor to the first floor making it easy to move goods between the two floors. The property has two large roller shutter doors, one on grade roller door and one loading bay. The spacious factory has excellent height and good natural lighting on both levels. The property has 1250 amps of power available and there is a circuit breaker on site that needs to be installed. The ground floor also has a 500kgs crane, the property is also equipped with a 150 kva generator.

#### Features

Zoning Industrial

#### Interior

Air ConditioningYesPower 3 PhaseYesPower Amps400

**Exterior** Covered Parking Bays Open Parking Bays Sizes Floor Size Land Size Building Height

3,044m² 2,670m² 9m