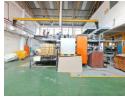

## Neat freestanding 3044m2 factory with 1250 amps of power available For Sale

Neat freestanding 3044m2 factory with 1250 amps phase power available For Sale in Robertsham. This spacious factory spans over two levels with a 2 ton goods lift from the ground floor to the first floor making it easy to move goods between the two floors. The property has two large roller shutter doors, one on grade roller door and one loading bay. The spacious factory has excellent height and good natural lighting on both levels. The property has 1250 amps of power available and there is a circuit breaker on site that needs to be installed. The ground floor also has a 500kgs crane, the property is also equipped with a 150 kva generator.