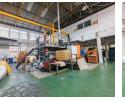

## Neat freestanding 3044m2 factory with 1250 amps of power available For Sale

Neat freestanding 3044m2 factory with 1250 amps phase power available For Sale in Robertsham. This spacious factory spans over two levels with a 2 ton goods lift from the ground floor to the first floor making it easy to move goods between the two floors. The property has two large roller shutter doors, one on grade roller door and one loading bay. The spacious factory has excellent height and good natural lighting on both levels. The property has 1250 amps of power available and there is a circuit breaker on site that needs to be installed. The ground floor also has a 500kgs crane, the property is also equipped with a 150 kva generator.