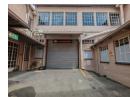

## Neat freestanding 3044m2 factory with 1250 amps of power available For Sale

Neat freestanding 3044m2 factory with 1250 amps phase power available For Sale in Robertsham. This spacious factory spans over two levels with a 2 ton goods lift from the ground floor to the first floor making it easy to move goods between the two floors. The property has two large roller shutter doors, one on grade roller door and one loading bay. The spacious factory has excellent height and good natural lighting on both levels. The property has 1250 amps of power available and there is a circuit breaker on site that needs to be installed. The ground floor also has a 500kgs crane, the property is also equipped with a 150 kva generator.