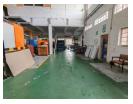

## Neat freestanding 3044m2 factory with 1250 amps of power available For Sale

Neat freestanding 3044m2 factory with 1250 amps phase power available For Sale in Robertsham. This spacious factory spans over two levels with a 2 ton goods lift from the ground floor to the first floor making it easy to move goods between the two floors. The property has two large roller shutter doors, one on grade roller door and one loading bay. The spacious factory has excellent height and good natural lighting on both levels. The property has 1250 amps of power available and there is a circuit breaker on site that needs to be installed. The ground floor also has a 500kgs crane, the property is also equipped with a 150 kva generator.

The property has a very neat office component that consists of a reception area, several well sized open plan offices, ample private

15

10