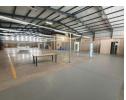

## Versatile 1,100m<sup>2</sup> Freestanding Warehouse For Sale or Lease in Prime Ormonde Location

This impeccably maintained 1,100m² freestanding warehouse in the heart of Ormonde, Johannesburg South, is now available for sale or rent. Designed for optimal functionality, the warehouse features two large roller shutter doors with loading bays, accessible via a spacious paved yard that supports superlink truck access. With 7.5m height to the eaves, abundant natural light, and a robust 150-amp three-phase power supply—plus a backup generator—this facility is ideal for light industrial, distribution, or storage operations.

The office component offers a professional and flexible layout, including a welcoming reception, large open-plan area (perfect for sales, accounts, or showroom use), two ground-floor offices, and an upper level with two more offices and a boardroom. Neat