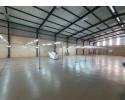

## Versatile 1,100m<sup>2</sup> Freestanding Warehouse For Sale or Lease in Prime Ormonde Location

This impeccably maintained 1,100m² freestanding warehouse in the heart of Ormonde, Johannesburg South, is now available for sale or rent. Designed for optimal functionality, the warehouse features two large roller shutter doors with loading bays, accessible via a spacious paved yard that supports superlink truck access. With 7.5m height to the eaves, abundant natural light, and a robust 150-amp three-phase power supply—plus a backup generator—this facility is ideal for light industrial, distribution, or storage operations.