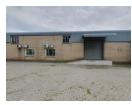

## Versatile 1,100m<sup>2</sup> Freestanding Warehouse For Sale or Lease in Prime Ormonde Location

This impeccably maintained 1,100m² freestanding warehouse in the heart of Ormonde, Johannesburg South, is now available for sale or rent. Designed for optimal functionality, the warehouse features two large roller shutter doors with loading bays, accessible via a spacious paved yard that supports superlink truck access. With 7.5m height to the eaves, abundant natural light, and a robust 150-amp three-phase power supply—plus a backup generator—this facility is ideal for light industrial, distribution, or storage operations.

#### Features

Zoning Industrial Interior Exterior Sizes Air Conditioning Yes Open Parking Bays 20 Floor Size 1,100m<sup>2</sup> Power 3 Phase Yes Land Size 2,100m<sup>2</sup> Power Amps 150 **Building Height**