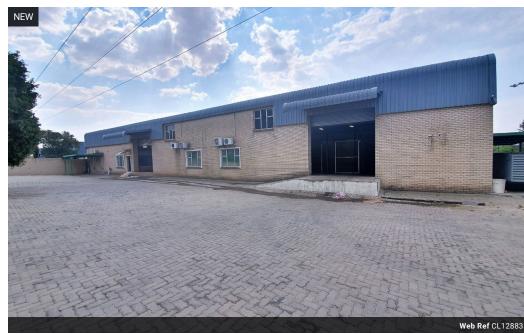

## Versatile 1,100m<sup>2</sup> Freestanding Warehouse For Sale or Lease in Prime Ormonde Location

This impeccably maintained 1,100m² freestanding warehouse in the heart of Ormonde, Johannesburg South, is now available for sale or rent. Designed for optimal functionality, the warehouse features two large roller shutter doors with loading bays, accessible via a spacious paved yard that supports superlink truck access. With 7.5m height to the eaves, abundant natural light, and a robust 150-amp three-phase power supply—plus a backup generator—this facility is ideal for light industrial, distribution, or storage operations.

#### Features

Zoning Industrial Interior Exterior Sizes Air Conditioning Yes Open Parking Bays 20 Floor Size 1,100m<sup>2</sup> Power 3 Phase Yes Land Size 2,100m<sup>2</sup> Power Amps 150 **Building Height**