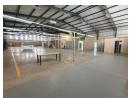

## Neat 1100m2 Freestanding warehouse with a well sized yard For sale in Ormonde.

Very neat and well maintained freestanding 1100m2 warehouse For sale or To Let in the heart of Ormonde, JHB South. The warehouse has two large roller shutter doors with loading bays accessible from the large paved yard area that allows for excellent access with super links. The warehouse has excellent height, with 7,5 meters to the eaves, there is an excellent flow of natural lighting through out the premises, the warehouse is equipped with 150 amps three phase power supply, the property is also equipped with a generator.

The property has a very neat office component that consists of a reception area, a large open plan area that can be used as an accounts or sales office or even as a showroom. There are two additional offices downstairs. Upstairs there re two more well sized