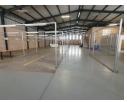

## Neat 1100m2 Freestanding warehouse with a well sized yard For sale in Ormonde.

Very neat and well maintained freestanding 1100m2 warehouse For sale or To Let in the heart of Ormonde, JHB South. The warehouse has two large roller shutter doors with loading bays accessible from the large paved yard area that allows for excellent access with super links. The warehouse has excellent height, with 7,5 meters to the eaves, there is an excellent flow of natural lighting through out the premises, the warehouse is equipped with 150 amps three phase power supply, the property is also equipped with a generator.

The property has a very neat office component that consists of a reception area, a large open plan area that can be used as an accounts or sales office or even as a showroom. There are two additional offices downstairs. Upstairs there re two more well sized