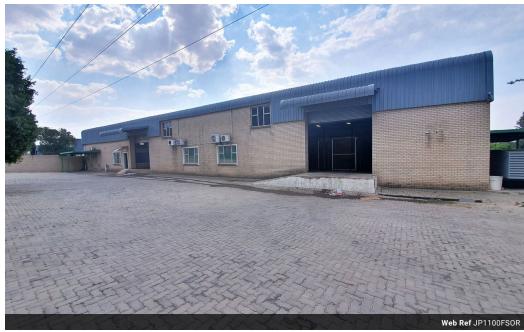

## Neat 1100m2 Freestanding warehouse with a well sized yard For sale in Ormonde.

Very neat and well maintained freestanding 1100m2 warehouse For sale or To Let in the heart of Ormonde, JHB South. The warehouse has two large roller shutter doors with loading bays accessible from the large paved yard area that allows for excellent access with super links. The warehouse has excellent height, with 7,5 meters to the eaves, there is an excellent flow of natural lighting through out the premises, the warehouse is equipped with 150 amps three phase power supply, the property is also equipped with a generator.

The property has a very neat office component that consists of a reception area, a large open plan area that can be used as an accounts or sales office or even as a showroom. There are two additional offices downstairs. Upstairs there re two more well sized

## **Features**

Zoning Industrial Interior Exterior Sizes Air Conditioning Yes Open Parking Bays 20 Floor Size 1,100m<sup>2</sup> Power 3 Phase Yes Land Size 2,100m<sup>2</sup> Power Amps 150 **Building Height**