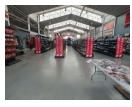

## 010 0354431

Office 40A Eden Meadows Complex 1 Van Riebeeck Avenue Greenstone

R15,999,000

(a) 12 (b) 40

1 690m<sup>2</sup> Immaculate warehouse with excellent highway exposure in Ormonde, Johannesburg

An immaculate 1690 sqm warehouse with excellent highway frontage and signage opportunities is now for sale in the highly sought-after Ormonde area. This versatile property can serve as either a warehouse or a retail facility due to its exceptional exposure. The warehouse features multiple on-grade roller shutter doors along the side, a covered dispatch/receiving area, and easy access into the facility. The spacious interior boasts excellent height to the eaves, fantastic natural lighting, and wellmaintained, neatly painted floors.

The property includes a large paved yard at both the back and front, providing ample parking space and excellent access. The office component is neat and consists of several offices, a boardroom, and male and female toilets. Currently, there is a sales