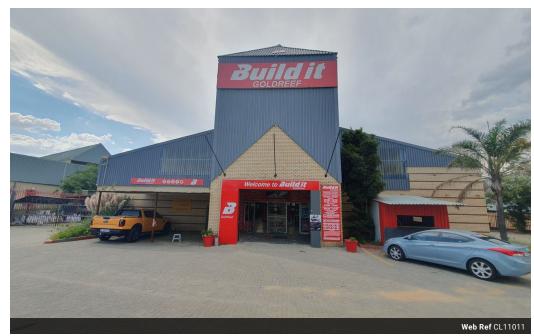

## 010 0354431

Office 40A Eden Meadows Complex 1 Van Riebeeck Avenue Greenstone

R15,999,000

(a) 12 (b) 40

1 690m<sup>2</sup> Immaculate warehouse with excellent highway exposure in Ormonde, Johannesburg

An immaculate 1690 sqm warehouse with excellent highway frontage and signage opportunities is now for sale in the highly sought-after Ormonde area. This versatile property can serve as either a warehouse or a retail facility due to its exceptional exposure. The warehouse features multiple on-grade roller shutter doors along the side, a covered dispatch/receiving area, and easy access into the facility. The spacious interior boasts excellent height to the eaves, fantastic natural lighting, and wellmaintained, neatly painted floors.

The property includes a large paved yard at both the back and front, providing ample parking space and excellent access. The office component is neat and consists of several offices, a boardroom, and male and female toilets. Currently, there is a sales