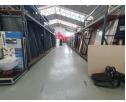

## 010 0354431

Office 40A Eden Meadows Complex 1 Van Riebeeck Avenue Greenstone

R15,999,000

(a) 12 (b) 40

1 690m<sup>2</sup> Immaculate warehouse with excellent highway exposure in Ormonde, Johannesburg

An immaculate 1690 sqm warehouse with excellent highway frontage and signage opportunities is now for sale in the highly sought-after Ormonde area. This versatile property can serve as either a warehouse or a retail facility due to its exceptional exposure. The warehouse features multiple on-grade roller shutter doors along the side, a covered dispatch/receiving area, and easy access into the facility. The spacious interior boasts excellent height to the eaves, fantastic natural lighting, and wellmaintained, neatly painted floors.

The property includes a large paved yard at both the back and front, providing ample parking space and excellent access. The office component is neat and consists of several offices, a boardroom, and male and female toilets. Currently, there is a sales