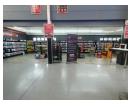

## 010 0354431

Office 40A Eden Meadows Complex 1 Van Riebeeck Avenue Greenstone

R15,999,000

(a) 12 (b) 40

1 690m<sup>2</sup> Immaculate warehouse with excellent highway exposure in Ormonde, Johannesburg

An immaculate 1690 sqm warehouse with excellent highway frontage and signage opportunities is now for sale in the highly sought-after Ormonde area. This versatile property can serve as either a warehouse or a retail facility due to its exceptional exposure. The warehouse features multiple on-grade roller shutter doors along the side, a covered dispatch/receiving area, and easy access into the facility. The spacious interior boasts excellent height to the eaves, fantastic natural lighting, and wellmaintained, neatly painted floors.

The property includes a large paved yard at both the back and front, providing ample parking space and excellent access. The office component is neat and consists of several offices, a boardroom, and male and female toilets. Currently, there is a sales