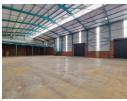

## 1 581sqm Brand new Warehouse in a boomed off area in Ormonde, Johannesburg

This newly developed A-Grade warehouse, spanning 1,581m², offers an outstanding opportunity for immediate occupancy and is now available for sale. Located in a secure, gated enclave in the sought-after Ormonde area, this property is ideal for industrial operations. The warehouse is designed for efficiency with two large on-grade roller shutter doors, providing easy access to a spacious open-plan floor with a 10-meter eave height. With a substantial 160-amp three-phase power supply and abundant natural light, the facility is well-equipped to meet a variety of operational needs.

The property also features a robust concrete mezzanine at the rear of the warehouse, offering flexible options for additional storage or office space. Essential amenities include a kitchen and well-maintained male and female restrooms. A generous