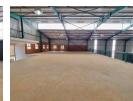

## 1 581sqm Brand new Warehouse in a boomed off area in Ormonde, Johannesburg

This newly developed A-Grade warehouse, spanning 1,581m², offers an outstanding opportunity for immediate occupancy and is now available for sale. Located in a secure, gated enclave in the sought-after Ormonde area, this property is ideal for industrial operations. The warehouse is designed for efficiency with two large on-grade roller shutter doors, providing easy access to a spacious open-plan floor with a 10-meter eave height. With a substantial 160-amp three-phase power supply and abundant natural light, the facility is well-equipped to meet a variety of operational needs.

The property also features a robust concrete mezzanine at the rear of the warehouse, offering flexible options for additional storage or office space. Essential amenities include a kitchen and well-maintained male and female restrooms. A generous