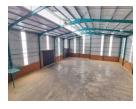

## 1 581sqm Brand new Warehouse in a boomed off area in Ormonde, Johannesburg

This newly developed A-Grade warehouse, spanning 1,581m², offers an outstanding opportunity for immediate occupancy and is now available for sale. Located in a secure, gated enclave in the sought-after Ormonde area, this property is ideal for industrial operations. The warehouse is designed for efficiency with two large on-grade roller shutter doors, providing easy access to a spacious open-plan floor with a 10-meter eave height. With a substantial 160-amp three-phase power supply and abundant natural light, the facility is well-equipped to meet a variety of operational needs.

The property also features a robust concrete mezzanine at the rear of the warehouse, offering flexible options for additional storage or office space. Essential amenities include a kitchen and well-maintained male and female restrooms. A generous