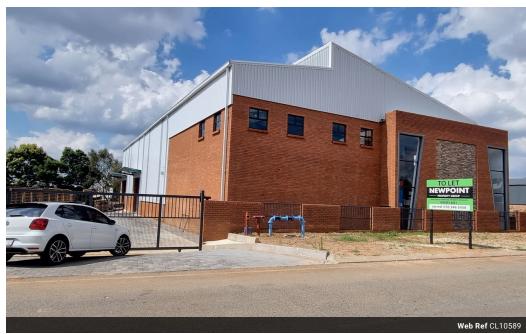

## 1 581sqm Brand new Warehouse in a boomed off area in Ormonde, Johannesburg

This newly developed A-Grade warehouse, spanning 1,581m², offers an outstanding opportunity for immediate occupancy and is now available for sale. Located in a secure, gated enclave in the sought-after Ormonde area, this property is ideal for industrial operations. The warehouse is designed for efficiency with two large on-grade roller shutter doors, providing easy access to a spacious open-plan floor with a 10-meter eave height. With a substantial 160-amp three-phase power supply and abundant natural light, the facility is well-equipped to meet a variety of operational needs.

The property also features a robust concrete mezzanine at the rear of the warehouse, offering flexible options for additional storage or office space. Essential amenities include a kitchen and well-maintained male and female restrooms. A generous