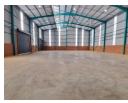

## 1 581sqm Brand new Warehouse in a boomed off area in Ormonde, Johannesburg

This newly developed A-Grade warehouse, spanning 1,581m², offers an outstanding opportunity for immediate occupancy and is now available for sale. Located in a secure, gated enclave in the sought-after Ormonde area, this property is ideal for industrial operations. The warehouse is designed for efficiency with two large on-grade roller shutter doors, providing easy access to a spacious open-plan floor with a 10-meter eave height. With a substantial 160-amp three-phase power supply and abundant natural light, the facility is well-equipped to meet a variety of operational needs.

The property also features a robust concrete mezzanine at the rear of the warehouse, offering flexible options for additional storage or office space. Essential amenities include a kitchen and well-maintained male and female restrooms. A generous