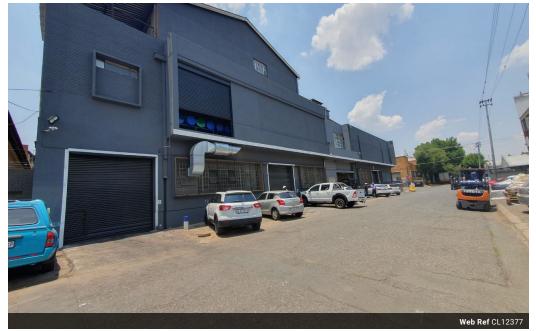

#### Immaculate 3,012m<sup>2</sup> Food-Grade Facility for Sale or Lease in Ophirton

Unlock the potential of this versatile 3,012m<sup>2</sup> food-grade facility in Ophirton, perfectly suited for food manufacturing or a range of industrial operations. Spanning three floors, the property offers four roller shutter doors—three at ground level and one leading to a first-floor loading bay via a private yard. A 1,000kg goods lift services all floors, ensuring smooth logistics and efficient workflow throughout the building.

With a powerful 400-amp three-phase power supply, the facility supports demanding industrial processes. Each floor offers generous height, abundant natural light, and a practical layout. Additional features include male and female ablutions, a canteen, a kitchen, and extra storage on the top floor. Available for sale or lease, this exceptional property is an ideal choice for businesses

#### Zoning Industrial

Interior Power 3 Phase Power Amps

Yes

400

Exterior Open Parking Bays **Sizes** Floor Size Land Size

**Building Height** 

3,012m² 3,070m² 10m

https://www.newpointproperty.co.za