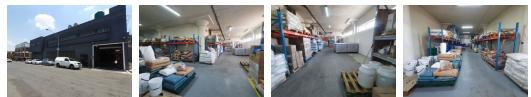

#### Immaculate 3,012m<sup>2</sup> Food-Grade Facility for Sale or Lease in Ophirton

Unlock the potential of this versatile 3,012m<sup>2</sup> food-grade facility in Ophirton, perfectly suited for food manufacturing or a range of industrial operations. Spanning three floors, the property offers four roller shutter doors—three at ground level and one leading to a first-floor loading bay via a private yard. A 1,000kg goods lift services all floors, ensuring smooth logistics and efficient workflow throughout the building.

With a powerful 400-amp three-phase power supply, the facility supports demanding industrial processes. Each floor offers generous height, abundant natural light, and a practical layout. Additional features include male and female ablutions, a canteen, a kitchen, and extra storage on the top floor. Available for sale or lease, this exceptional property is an ideal choice for businesses