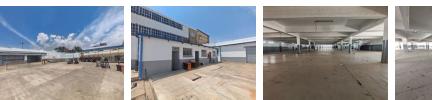

#### Versatile 5,500m<sup>2</sup> Multi-Level Warehouse with Prime Main Road Exposure

This immaculate 5,500m<sup>2</sup> warehouse in Ophirton, Booysens, is now available for sale, offering a unique multi-level design with direct ramp access and a goods lift to all three floors. Set on a generous 6,309m<sup>2</sup> stand with 3,000m<sup>2</sup> of yard space, the property is ideal for businesses requiring efficient storage, distribution, or workshop facilities. Each open-plan level features excellent height, ample natural light, and a robust three-phase power supply, ensuring seamless operations. Well-maintained male and female ablution facilities are available throughout the building.

The property also boasts a spacious and well-appointed office component, including a customer-facing sales counter, a separate reception area, multiple open-plan and private offices, boardrooms, and even a dedicated bar/entertainment area. Positioned on