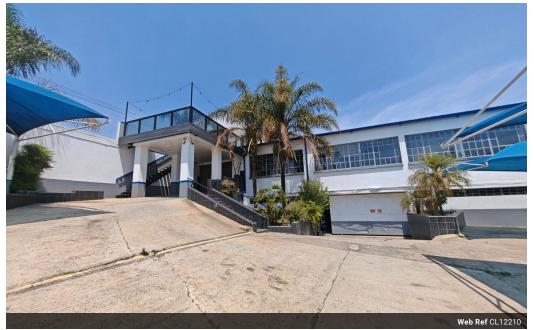

#### Versatile 5,500m<sup>2</sup> Multi-Level Warehouse with Prime Main Road Exposure

This immaculate 5,500m<sup>2</sup> warehouse in Ophirton, Booysens, is now available for sale, offering a unique multi-level design with direct ramp access and a goods lift to all three floors. Set on a generous 6,309m<sup>2</sup> stand with 3,000m<sup>2</sup> of yard space, the property is ideal for businesses requiring efficient storage, distribution, or workshop facilities. Each open-plan level features excellent height, ample natural light, and a robust three-phase power supply, ensuring seamless operations. Well-maintained male and female ablution facilities are available throughout the building.

The property also boasts a spacious and well-appointed office component, including a customer-facing sales counter, a separate reception area, multiple open-plan and private offices, boardrooms, and even a dedicated bar/entertainment area. Positioned on