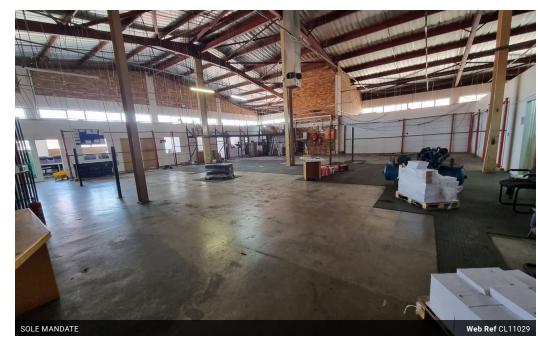

## 2 310m² Factory with 850 amps of power in Ophirton, Johannesburg

SOLE MANDATE - Available for rental in Ophirton, this well-maintained 2310m² freestanding factory boasts an impressive 850 amps of power. This expansive industrial facility features a multi-level design with direct road access on both levels from two different sides, ensuring convenient entry. The factory's spacious interiors, ample height, and abundant natural lighting facilitate streamlined operations. Additionally, the property includes male and female toilets, ablution facilities, and a kitchen to cater to the

The property also includes a tidy and roomy office component, featuring a welcoming reception area, multiple open-plan offices, generously sized private offices, and a well-proportioned boardroom with direct views of the factory floor. The office section is