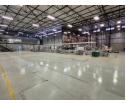

## 3 490sqm Neat Free standing property in Longmeadow, Johannesburg

Located within Longmeadow Business Estate, this property offers unparalleled security with 24-hour monitoring, ensuring peace of mind for your operations. Its strategic location just off the N3 highway and near the offramp provides excellent accessibility. Meticulously designed offices spread across two levels offer a commanding view of the warehouse, creating a professional atmosphere conducive to administrative functions. The warehouse features epoxy floors, ample height, and natural lighting, fostering efficiency and a pleasant workspace. With a robust 3-phase power supply of 250 amps, it caters to various industrial needs.