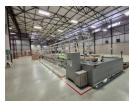

## 3 490sqm Neat Free standing property in Longmeadow, Johannesburg

Located within Longmeadow Business Estate, this property offers unparalleled security with 24-hour monitoring, ensuring peace of mind for your operations. Its strategic location just off the N3 highway and near the offramp provides excellent accessibility. Meticulously designed offices spread across two levels offer a commanding view of the warehouse, creating a professional atmosphere conducive to administrative functions. The warehouse features epoxy floors, ample height, and natural lighting, fostering efficiency and a pleasant workspace. With a robust 3-phase power supply of 250 amps, it caters to various industrial needs.

The property's versatility is further enhanced by a spacious basement for additional storage and robust loading infrastructure,

## **Features**

Zoning Industrial

| Interior         |     | Exterior             |     | Sizes      |         |
|------------------|-----|----------------------|-----|------------|---------|
| Air Conditioning | Yes | Security             | Yes | Floor Size | 3,490m² |
| Power 3 Phase    | Yes | Covered Parking Bays | 10  | Land Size  | 3,489m² |
| Power Amps       | 250 | Open Parking Bays    | 10  |            |         |