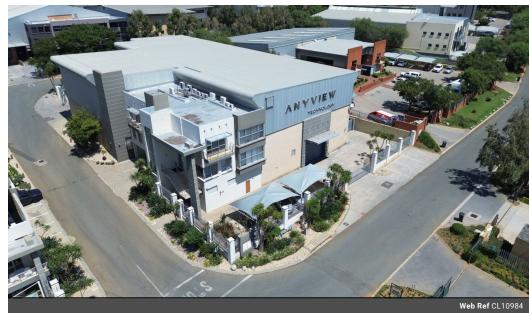

## 3 490sqm Neat Free standing property in Longmeadow, Johannesburg

Located within Longmeadow Business Estate, this property offers unparalleled security with 24-hour monitoring, ensuring peace of mind for your operations. Its strategic location just off the N3 highway and near the offramp provides excellent accessibility. Meticulously designed offices spread across two levels offer a commanding view of the warehouse, creating a professional atmosphere conducive to administrative functions. The warehouse features epoxy floors, ample height, and natural lighting, fostering efficiency and a pleasant workspace. With a robust 3-phase power supply of 250 amps, it caters to various industrial needs.

## **Features**

Zoning Industrial

| Interior         |     | Exterior             |     | Sizes      |         |
|------------------|-----|----------------------|-----|------------|---------|
| Air Conditioning | Yes | Security             | Yes | Floor Size | 3,490m² |
| Power 3 Phase    | Yes | Covered Parking Bays | 10  | Land Size  | 3,489m² |
| Power Amps       | 250 | Open Parking Bays    | 10  |            |         |