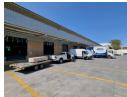

# Neat Warehouse facility for sale in Longmeadow

Strategically positioned just off the N3 highway, this property boasts exceptional connectivity and accessibility, making it an ideal choice for businesses prioritizing optimal logistics. Covering 6,603 square meters, the versatile and efficient warehouse features impressive height for various storage needs and abundant natural lighting to create an energy-efficient workspace. Enhanced with 3-phase power and strategically placed sprinklers, it is well-equipped for secure and efficient industrial operations. The 660-square-meter office area blends functionality with sophistication, offering a welcoming reception, a well-appointed boardroom, open-plan spaces, and private offices designed to foster collaboration and productivity.