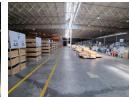

# Neat Warehouse facility for sale in Longmeadow

Strategically positioned just off the N3 highway, this property boasts exceptional connectivity and accessibility, making it an ideal choice for businesses prioritizing optimal logistics. Covering 6,603 square meters, the versatile and efficient warehouse features impressive height for various storage needs and abundant natural lighting to create an energy-efficient workspace. Enhanced with 3-phase power and strategically placed sprinklers, it is well-equipped for secure and efficient industrial operations. The 660-square-meter office area blends functionality with sophistication, offering a welcoming reception, a well-appointed boardroom, open-plan spaces, and private offices designed to foster collaboration and productivity.