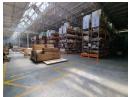

# Neat Warehouse facility for sale in Longmeadow

Strategically positioned just off the N3 highway, this property boasts exceptional connectivity and accessibility, making it an ideal choice for businesses prioritizing optimal logistics. Covering 6,603 square meters, the versatile and efficient warehouse features impressive height for various storage needs and abundant natural lighting to create an energy-efficient workspace. Enhanced with 3-phase power and strategically placed sprinklers, it is well-equipped for secure and efficient industrial operations. The 660-square-meter office area blends functionality with sophistication, offering a welcoming reception, a well-appointed boardroom, open-plan spaces, and private offices designed to foster collaboration and productivity.