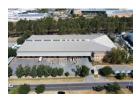

# Neat Warehouse facility for sale in Longmeadow

Strategically positioned just off the N3 highway, this property boasts exceptional connectivity and accessibility, making it an ideal choice for businesses prioritizing optimal logistics. Covering 6,603 square meters, the versatile and efficient warehouse features impressive height for various storage needs and abundant natural lighting to create an energy-efficient workspace. Enhanced with 3-phase power and strategically placed sprinklers, it is well-equipped for secure and efficient industrial operations. The 660-square-meter office area blends functionality with sophistication, offering a welcoming reception, a well-appointed boardroom, open-plan spaces, and private offices designed to foster collaboration and productivity.

## **Features**

Zoning Industrial

| Interior         |     | Exterior             |    | Sizes      |                      |
|------------------|-----|----------------------|----|------------|----------------------|
| Air Conditioning | Yes | Covered Parking Bays | 15 | Floor Size | 7,263m <sup>2</sup>  |
| Power 3 Phase    | Yes | Open Parking Bays    | 50 | Land Size  | 15,000m <sup>2</sup> |