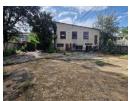

## Industrial warehouse on large stand with paved yard forsale

This well-maintained warehouse in Kew, Johannesburg, offers a prime opportunity for businesses seeking a functional industrial space in a central location. The property features a spacious, paved yard, ideal for truck access and maneuverability, along with an on-grade roller door for seamless loading and offloading. The warehouse itself boasts good height, ample natural lighting, and a versatile open floor plan to accommodate various industrial operations.

Complementing the warehouse is a well-appointed office component, providing a comfortable workspace for administrative functions. The offices are neat and functional, with a mix of open-plan and private rooms, as well as staff facilities. Situated in a