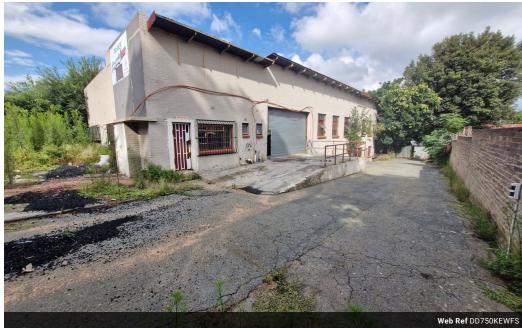

## Industrial warehouse on large stand with paved yard forsale

This well-maintained warehouse in Kew, Johannesburg, offers a prime opportunity for businesses seeking a functional industrial space in a central location. The property features a spacious, paved yard, ideal for truck access and maneuverability, along with an on-grade roller door for seamless loading and offloading. The warehouse itself boasts good height, ample natural lighting, and a versatile open floor plan to accommodate various industrial operations.

Complementing the warehouse is a well-appointed office component, providing a comfortable workspace for administrative functions. The offices are neat and functional, with a mix of open-plan and private rooms, as well as staff facilities. Situated in a