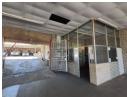

## 010 0354431

Office 40A Eden Meadows Complex 1 Van Riebeeck Avenue Greenstone

R1,500,000

Prime Main Road Showroom/Workshop with Expansive Yard — Ideal Investment Opportunity!

Explore this versatile 500m² showroom/workshop, perfectly complemented by a private 500m² yard, ideally located along a bustling main road. With outstanding visibility, this property is tailor-made for businesses seeking high exposure, whether for a showroom, workshop, or both. The spacious yard, accessible via a side road, offers abundant operational space, including undercover parking bays. Inside, high ceilings and generous natural light create an inviting and productive environment, while the upgraded 3-phase power supply on a prepaid system adds efficiency and flexibility to your business operations.

Conveniently designed, the workshop and yard are accessible through two large roller shutter doors, each secured with robust

10

20