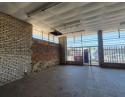

## 010 0354431

Office 40A Eden Meadows Complex 1 Van Riebeeck Avenue Greenstone

R1,500,000

Prime Main Road Showroom/Workshop with Expansive Yard — Ideal Investment Opportunity!

Explore this versatile 500m² showroom/workshop, perfectly complemented by a private 500m² yard, ideally located along a bustling main road. With outstanding visibility, this property is tailor-made for businesses seeking high exposure, whether for a showroom, workshop, or both. The spacious yard, accessible via a side road, offers abundant operational space, including undercover parking bays. Inside, high ceilings and generous natural light create an inviting and productive environment, while the upgraded 3-phase power supply on a prepaid system adds efficiency and flexibility to your business operations.

Conveniently designed, the workshop and yard are accessible through two large roller shutter doors, each secured with robust

10

20