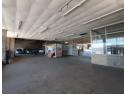

## 010 0354431

Office 40A Eden Meadows Complex 1 Van Riebeeck Avenue Greenstone

R1,500,000

Prime Main Road Showroom/Workshop with Expansive Yard — Ideal Investment Opportunity!

Explore this versatile 500m² showroom/workshop, perfectly complemented by a private 500m² yard, ideally located along a bustling main road. With outstanding visibility, this property is tailor-made for businesses seeking high exposure, whether for a showroom, workshop, or both. The spacious yard, accessible via a side road, offers abundant operational space, including undercover parking bays. Inside, high ceilings and generous natural light create an inviting and productive environment, while the upgraded 3-phase power supply on a prepaid system adds efficiency and flexibility to your business operations.

Conveniently designed, the workshop and yard are accessible through two large roller shutter doors, each secured with robust

10

20