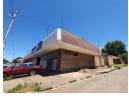

## 010 0354431

Office 40A Eden Meadows Complex 1 Van Riebeeck Avenue Greenstone

R1,500,000

Prime Main Road Showroom/Workshop with Expansive Yard — Ideal Investment Opportunity!

Explore this versatile 500m² showroom/workshop, perfectly complemented by a private 500m² yard, ideally located along a bustling main road. With outstanding visibility, this property is tailor-made for businesses seeking high exposure, whether for a showroom, workshop, or both. The spacious yard, accessible via a side road, offers abundant operational space, including undercover parking bays. Inside, high ceilings and generous natural light create an inviting and productive environment, while the upgraded 3-phase power supply on a prepaid system adds efficiency and flexibility to your business operations.

Conveniently designed, the workshop and yard are accessible through two large roller shutter doors, each secured with robust

10

20