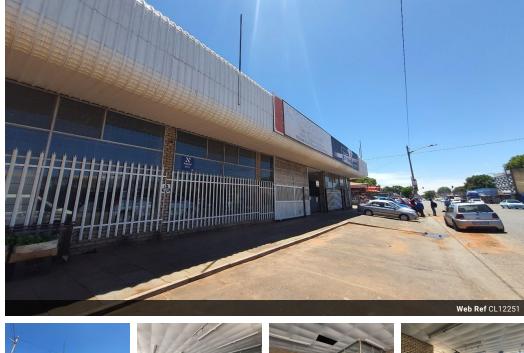

## 010 0354431

Office 40A Eden Meadows Complex 1 Van Riebeeck Avenue Greenstone

R1,500,000

Prime Main Road Showroom/Workshop with Expansive Yard — Ideal Investment Opportunity!

Explore this versatile 500m² showroom/workshop, perfectly complemented by a private 500m² yard, ideally located along a bustling main road. With outstanding visibility, this property is tailor-made for businesses seeking high exposure, whether for a showroom, workshop, or both. The spacious yard, accessible via a side road, offers abundant operational space, including undercover parking bays. Inside, high ceilings and generous natural light create an inviting and productive environment, while the upgraded 3-phase power supply on a prepaid system adds efficiency and flexibility to your business operations.

Conveniently designed, the workshop and yard are accessible through two large roller shutter doors, each secured with robust

10

20