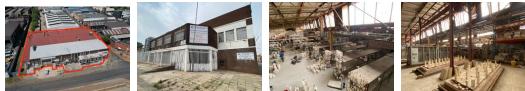

## R9,500,000

6,550m² Industrial Warehouse in Industria West - Available via Auction!

Unlock the potential of this high-capacity 6,550m<sup>2</sup> industrial warehouse in the sought-after Industria West. Designed for heavy-duty operations, this facility features a versatile basement level, perfect for additional storage or specialized workflows. With a powerful three-phase 500 Amp supply, it is ideal for manufacturing, engineering, or large-scale distribution.

The property includes a well-appointed office component, ample ablution facilities, and a strategic layout designed for efficiency and productivity. Conveniently located near major transport routes, it ensures seamless logistics and accessibility. Available

## Features

Zoning Industrial

Interior Floor Loading Cap. Power 3 Phase Power Amps Sizes Floor Size Land Size Building Height

1 Tn/m<sup>2</sup>

Yes 1000 6,550m² 4,055m² 6m