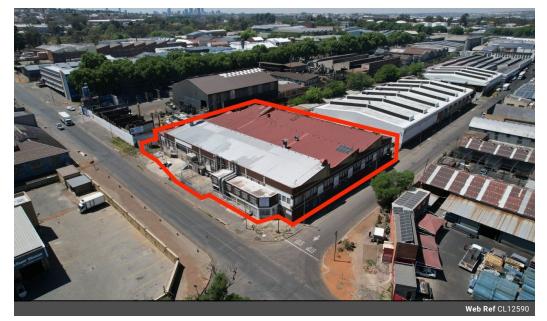

## R9,500,000

6,550m² Industrial Warehouse in Industria West - Available via Auction!

Unlock the potential of this high-capacity 6,550m<sup>2</sup> industrial warehouse in the sought-after Industria West. Designed for heavy-duty operations, this facility features a versatile basement level, perfect for additional storage or specialized workflows. With a powerful three-phase 500 Amp supply, it is ideal for manufacturing, engineering, or large-scale distribution.

The property includes a well-appointed office component, ample ablution facilities, and a strategic layout designed for efficiency and productivity. Conveniently located near major transport routes, it ensures seamless logistics and accessibility. Available

## Features

Zoning Industrial

Interior Floor Loading Cap. Power 3 Phase Power Amps Sizes Floor Size Land Size Building Height

1 Tn/m<sup>2</sup>

Yes 1000 6,550m² 4,055m² 6m