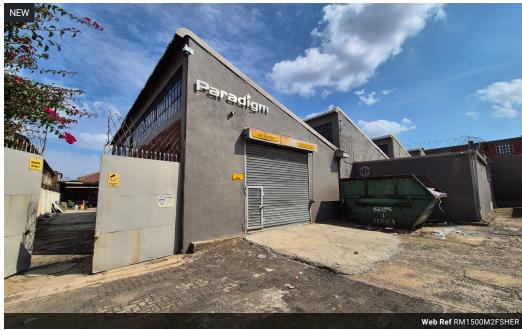

## Make an Offer

Market value R6,500,000

Offers from R6,400,000

Offers for this listing must be made in R20,000 increments

R6,500,000

1500m2 freestanding warehouse available For Sale in Heriotdale.

1500m2 freestanding warehouse available For Sale in Heriotdale. This property offers excellent truck access by way of a larger private yard area. The main warehouse offers good height with great natural light and a strong 3 phase power supply consisting of 400 amps. The property also offers a fully functional spray booth with extraction as well as both male and female ablution blocks with change rooms and shower facilities.

the office component is very neat a well sized featuring a welcoming reception area and multiple individual offices as well as a boardroom and both male and female ablutions. There is ample parking space available with open bays and a number of carports. this property has a designated power source which is not affected by loadshedding until stage 6 occurs. The property offers