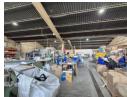

## Make an Offer

Market value R6,500,000

Offers from R6,400,000

Offers for this listing must be made in R20,000 increments

R6,500,000

1500m2 freestanding warehouse available For Sale in Heriotdale.

1500m2 freestanding warehouse available For Sale in Heriotdale. This property offers excellent truck access by way of a larger private yard area. The main warehouse offers good height with great natural light and a strong 3 phase power supply consisting of 400 amps. The property also offers a fully functional spray booth with extraction as well as both male and female ablution blocks with change rooms and shower facilities.

the office component is very neat a well sized featuring a welcoming reception area and multiple individual offices as well as a boardroom and both male and female ablutions. There is ample parking space available with open bays and a number of carports. this property has a designated power source which is not affected by loadshedding until stage 6 occurs. The property offers