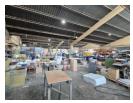

## Make an Offer

Market value R6,500,000

Offers from R6,400,000

Offers for this listing must be made in R20,000 increments

R6,500,000

1500m2 freestanding warehouse available For Sale in Heriotdale.

1500m2 freestanding warehouse available For Sale in Heriotdale. This property offers excellent truck access by way of a larger private yard area. The main warehouse offers good height with great natural light and a strong 3 phase power supply consisting of 400 amps. The property also offers a fully functional spray booth with extraction as well as both male and female ablution blocks with change rooms and shower facilities.

the office component is very neat a well sized featuring a welcoming reception area and multiple individual offices as well as a boardroom and both male and female ablutions. There is ample parking space available with open bays and a number of carports. this property has a designated power source which is not affected by loadshedding until stage 6 occurs. The property offers