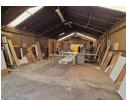

## Make an Offer

Market value R6,500,000

Offers from R6,400,000

Offers for this listing must be made in R20,000 increments

R6,500,000

1500m2 freestanding warehouse available For Sale in Heriotdale.

1500m2 freestanding warehouse available For Sale in Heriotdale. This property offers excellent truck access by way of a larger private yard area. The main warehouse offers good height with great natural light and a strong 3 phase power supply consisting of 400 amps. The property also offers a fully functional spray booth with extraction as well as both male and female ablution blocks with change rooms and shower facilities.

the office component is very neat a well sized featuring a welcoming reception area and multiple individual offices as well as a boardroom and both male and female ablutions. There is ample parking space available with open bays and a number of carports. this property has a designated power source which is not affected by loadshedding until stage 6 occurs. The property offers