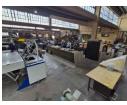

## Make an Offer

Market value R6,500,000

Offers from R6,400,000

Offers for this listing must be made in R20,000 increments

R6,500,000

1500m2 freestanding warehouse available For Sale in Heriotdale.

1500m2 freestanding warehouse available For Sale in Heriotdale. This property offers excellent truck access by way of a larger private yard area. The main warehouse offers good height with great natural light and a strong 3 phase power supply consisting of 400 amps. The property also offers a fully functional spray booth with extraction as well as both male and female ablution blocks with change rooms and shower facilities.

the office component is very neat a well sized featuring a welcoming reception area and multiple individual offices as well as a boardroom and both male and female ablutions. There is ample parking space available with open bays and a number of carports. this property has a designated power source which is not affected by loadshedding until stage 6 occurs. The property offers