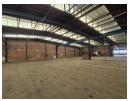

### 5200m2 Freestanding property available To Let in Heriotdale.

5200m2 Freestanding property available To Let in Heriotdale. This property is placed on a 6700m2 stand and offers excellent truck access and flow throughout the property. This property has two warehouses on it which measure approximately 5200m2 combined and offer excellent access via 4 large roller shutter doors. The warehouse offers good height with good natural light and a 3 phase power supply consisting of 250 amps. There are both receiving and dispatch demarcated areas and the warehouse has its own ablution block which offers a canteen area, changeroom and showers.