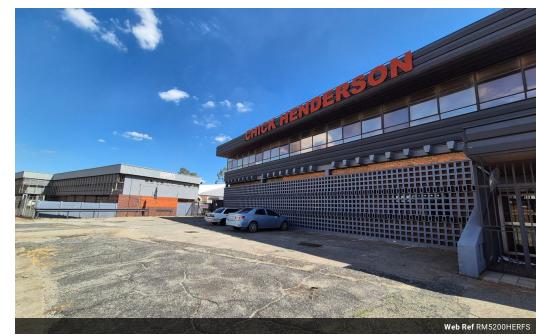

### 5200m2 Freestanding property available To Let in Heriotdale.

5200m2 Freestanding property available To Let in Heriotdale. This property is placed on a 6700m2 stand and offers excellent truck access and flow throughout the property. This property has two warehouses on it which measure approximately 5200m2 combined and offer excellent access via 4 large roller shutter doors. The warehouse offers good height with good natural light and a 3 phase power supply consisting of 250 amps. There are both receiving and dispatch demarcated areas and the warehouse has its own ablution block which offers a canteen area, changeroom and showers.