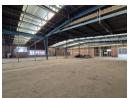

### 5200m2 Freestanding property available To Let in Heriotdale.

5200m2 Freestanding property available To Let in Heriotdale. This property is placed on a 6700m2 stand and offers excellent truck access and flow throughout the property. This property has two warehouses on it which measure approximately 5200m2 combined and offer excellent access via 4 large roller shutter doors. The warehouse offers good height with good natural light and a 3 phase power supply consisting of 250 amps. There are both receiving and dispatch demarcated areas and the warehouse has its own ablution block which offers a canteen area, changeroom and showers.