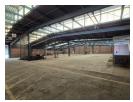

### 5200m2 Freestanding property available To Let in Heriotdale.

5200m2 Freestanding property available To Let in Heriotdale. This property is placed on a 6700m2 stand and offers excellent truck access and flow throughout the property. This property has two warehouses on it which measure approximately 5200m2 combined and offer excellent access via 4 large roller shutter doors. The warehouse offers good height with good natural light and a 3 phase power supply consisting of 250 amps. There are both receiving and dispatch demarcated areas and the warehouse has its own ablution block which offers a canteen area, changeroom and showers.