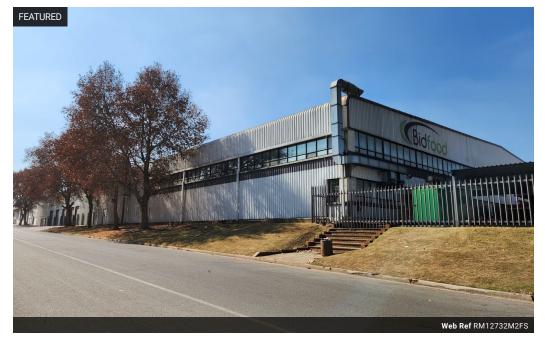

## 12732m2 Warehouse available To Let in Heriotdale, Johannesburg.

12732m2 Warehouse available For Sale in Heriotdale, Johannesburg, this property is centrally located and offers quick easy access to the M2 highway. The property is freestanding and has an erf size of approximately 15 885m2 with great truck access and flow via multiple large roller shutter doors both on grade and doc levelers are available. The warehouse offers excellent height in most parts and there is currently cold storage facilities in place. These facilities could be removed to suit specific tenant requirements. The warehouse also has a strong 3 phase power supply consisting of 1250amps as well as a backup generator and full fire sprinkler system with pumps and tanks on site.

The office component is neat and spacious placed over two levels which includes a reception area, multiple offices and boardroom

10