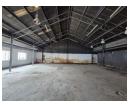

## Make an Offer

Market value R1,350,000

Offers from R1,250,000

Offers for this listing must be made in R20,000

R1,350,000

Freestanding 630m2 Warehouse/workshop available For Sale in Denver.

Freestanding Factory/Warehouse measuring 630m2 available For Sale situated in Denver, Johannesburg this property is centrally located and allows for easy access to the Denver offramp on the M2 highway there is also quick access to all modes of public transport and shopping facilities. The factory is neat and spacious with good height and natural light. Their is a 3 phase power supply consisting of 100amps.

There is a small private yard area which allows for excellent access into the factory, The office component is neat and spacious placed upstairs with a direct access bypassing the factory for visitors. There is a kitchen, boardroom and ablutions available. Underneath the office component there is a large storage area which adds to the factory floor space. This property is placed on a