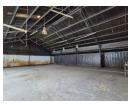

## Make an Offer

Market value R1,350,000

Offers from R1,250,000

Offers for this listing must be made in R20,000

R1,350,000

Freestanding 630m2 Warehouse/workshop available For Sale in Denver.

Freestanding Factory/Warehouse measuring 630m2 available For Sale situated in Denver, Johannesburg this property is centrally located and allows for easy access to the Denver offramp on the M2 highway there is also quick access to all modes of public transport and shopping facilities. The factory is neat and spacious with good height and natural light. Their is a 3 phase power supply consisting of 100amps.

There is a small private yard area which allows for excellent access into the factory, The office component is neat and spacious placed upstairs with a direct access bypassing the factory for visitors. There is a kitchen, boardroom and ablutions available. Underneath the office component there is a large storage area which adds to the factory floor space. This property is placed on a