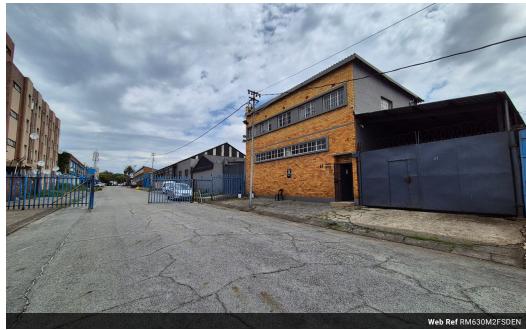

## Make an Offer

Market value R1,350,000

Offers from R1,250,000

Offers for this listing must be made in R20,000

R1,350,000

Freestanding 630m2 Warehouse/workshop available For Sale in Denver.

Freestanding Factory/Warehouse measuring 630m2 available For Sale situated in Denver, Johannesburg this property is centrally located and allows for easy access to the Denver offramp on the M2 highway there is also quick access to all modes of public transport and shopping facilities. The factory is neat and spacious with good height and natural light. Their is a 3 phase power supply consisting of 100amps.

There is a small private yard area which allows for excellent access into the factory, The office component is neat and spacious placed upstairs with a direct access bypassing the factory for visitors. There is a kitchen, boardroom and ablutions available. Underneath the office component there is a large storage area which adds to the factory floor space. This property is placed on a