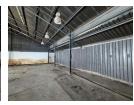

## Make an Offer

Market value R1,350,000

Offers from R1,250,000

Offers for this listing must be made in R20,000

R1,350,000

Freestanding 630m2 Warehouse/workshop available For Sale in Denver.

Freestanding Factory/Warehouse measuring 630m2 available For Sale situated in Denver, Johannesburg this property is centrally located and allows for easy access to the Denver offramp on the M2 highway there is also quick access to all modes of public transport and shopping facilities. The factory is neat and spacious with good height and natural light. Their is a 3 phase power supply consisting of 100amps.

There is a small private yard area which allows for excellent access into the factory, The office component is neat and spacious placed upstairs with a direct access bypassing the factory for visitors. There is a kitchen, boardroom and ablutions available. Underneath the office component there is a large storage area which adds to the factory floor space. This property is placed on a