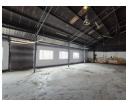

## Make an Offer

Market value R1,350,000

Offers from R1,250,000

Offers for this listing must be made in R20,000

R1,350,000

Freestanding 630m2 Warehouse/workshop available For Sale in Denver.

Freestanding Factory/Warehouse measuring 630m2 available For Sale situated in Denver, Johannesburg this property is centrally located and allows for easy access to the Denver offramp on the M2 highway there is also quick access to all modes of public transport and shopping facilities. The factory is neat and spacious with good height and natural light. Their is a 3 phase power supply consisting of 100amps.

There is a small private yard area which allows for excellent access into the factory, The office component is neat and spacious placed upstairs with a direct access bypassing the factory for visitors. There is a kitchen, boardroom and ablutions available. Underneath the office component there is a large storage area which adds to the factory floor space. This property is placed on a