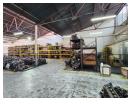

## 1,600m<sup>2</sup> Freestanding Warehouse with Prime Main Road Exposure – Denver

 $Positioned in the heart of Denver's industrial hub, this 1,600 m^2 free standing warehouse offers excellent main road exposure and the heart of Denver's industrial hub, this 1,600 m^2 free standing warehouse of the standard property of the stan$ quick access to the M2 Highway. The property is divided into two separate warehouses, each featuring generous height, ample natural light, and a reliable three-phase power supply. A secure yard between the buildings provides additional storage or operational space, while front-facing parking ensures easy access for staff and visitors. This property also offers a large yard area which measures approximately 2000m2 and can be used as a truck yard.

#### **Features**

Zoning Industrial

Interior Power 3 Phase Power Amps 120

Covered Parking Bays Open Parking Bays 15 Sizes

Floor Size Land Size **Building Height**  1,600m<sup>2</sup> 4,800m<sup>2</sup> 6m