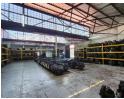

## 1,600m<sup>2</sup> Freestanding Warehouse with Prime Main Road Exposure – Denver

 $Positioned in the heart of Denver's industrial hub, this 1,600 m^2 free standing warehouse offers excellent main road exposure and the heart of Denver's industrial hub, this 1,600 m^2 free standing warehouse of the standard property of the stan$ quick access to the M2 Highway. The property is divided into two separate warehouses, each featuring generous height, ample natural light, and a reliable three-phase power supply. A secure yard between the buildings provides additional storage or operational space, while front-facing parking ensures easy access for staff and visitors. This property also offers a large yard area which measures approximately 2000m2 and can be used as a truck yard.