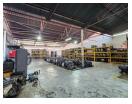

## 1,600m<sup>2</sup> Freestanding Warehouse with Prime Main Road Exposure – Denver

 $Positioned in the heart of Denver's industrial hub, this 1,600 m^2 free standing warehouse offers excellent main road exposure and the heart of Denver's industrial hub, this 1,600 m^2 free standing warehouse of the standard property of the stan$ quick access to the M2 Highway. The property is divided into two separate warehouses, each featuring generous height, ample natural light, and a reliable three-phase power supply. A secure yard between the buildings provides additional storage or operational space, while front-facing parking ensures easy access for staff and visitors. This property also offers a large yard area which measures approximately 2000m2 and can be used as a truck yard.

#### **Features**

Zoning Industrial

Interior Power 3 Phase Power Amps 120

Covered Parking Bays Open Parking Bays 15 Sizes

Floor Size Land Size **Building Height**  1,600m<sup>2</sup> 4,800m<sup>2</sup> 6m