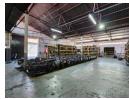

## 1,600m<sup>2</sup> Freestanding Warehouse with Prime Main Road Exposure – Denver

 $Positioned in the heart of Denver's industrial hub, this 1,600 m^2 free standing warehouse offers excellent main road exposure and the heart of Denver's industrial hub, this 1,600 m^2 free standing warehouse of the standard property of the stan$ quick access to the M2 Highway. The property is divided into two separate warehouses, each featuring generous height, ample natural light, and a reliable three-phase power supply. A secure yard between the buildings provides additional storage or operational space, while front-facing parking ensures easy access for staff and visitors. This property also offers a large yard area which measures approximately 2000m2 and can be used as a truck yard.