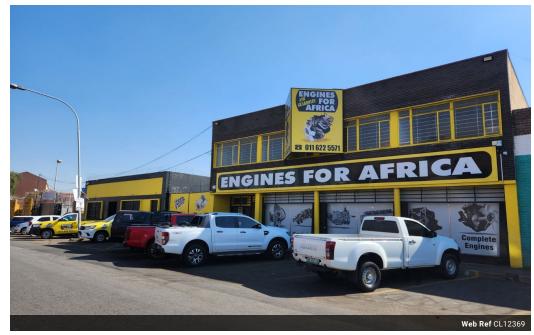

## 1,600m<sup>2</sup> Freestanding Warehouse with Prime Main Road Exposure – Denver

 $Positioned in the heart of Denver's industrial hub, this 1,600 m^2 free standing warehouse offers excellent main road exposure and the heart of Denver's industrial hub, this 1,600 m^2 free standing warehouse of the standard property of the stan$ quick access to the M2 Highway. The property is divided into two separate warehouses, each featuring generous height, ample natural light, and a reliable three-phase power supply. A secure yard between the buildings provides additional storage or operational space, while front-facing parking ensures easy access for staff and visitors. This property also offers a large yard area which measures approximately 2000m2 and can be used as a truck yard.

#### **Features**

Zoning Industrial

Interior Power 3 Phase Power Amps 120

Covered Parking Bays Open Parking Bays 15 Sizes

Floor Size Land Size **Building Height**  1,600m<sup>2</sup> 4,800m<sup>2</sup> 6m