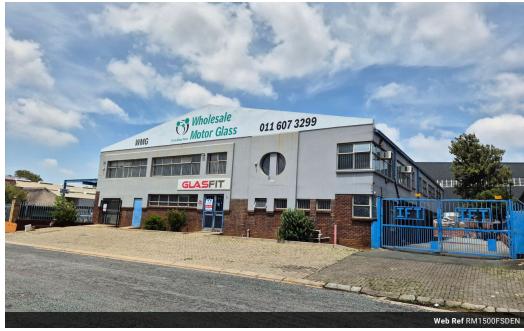

## 1500m2 Freestanding Warehouse available For Sale in Denver, Johannesburg.

1500m2 Freestanding Warehouse available For Sale in Denver, Johannesburg. This property is centrally located and offers easy access to the M2 Highway. The property is freestanding and has great exposure, it has its own secure private yard area which measures approximately 650m2 and allows access for trucks into the warehouse via two large roller shutter doors. The warehouse features good height with great natural light and a 100 amp 3 phase power supply. There is also a small roller shutter door straight onto the road for smaller deliveries as well as a doc leveler with a separate larger roller shutter door for any form of container deliveries.

#### **Features**

**Zoning** Industrial

| Interior      |     | Exterior             |    | Sizes                        |                     |
|---------------|-----|----------------------|----|------------------------------|---------------------|
| Power 3 Phase | Yes | Covered Parking Bays | 12 | Floor Size                   | 1,500m <sup>2</sup> |
| Power Amps    | 100 | Basement Parkings    | 10 | Land Size<br>Building Height | 2,368m²<br>7m       |