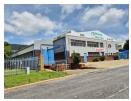

## 1500m2 Freestanding Warehouse available For Sale in Denver, Johannesburg.

1500m2 Freestanding Warehouse available For Sale in Denver, Johannesburg. This property is centrally located and offers easy access to the M2 Highway. The property is freestanding and has great exposure, it has its own secure private yard area which measures approximately 650m2 and allows access for trucks into the warehouse via two large roller shutter doors. The warehouse features good height with great natural light and a 100 amp 3 phase power supply. There is also a small roller shutter door straight onto the road for smaller deliveries as well as a doc leveler with a separate larger roller shutter door for any form of container deliveries.

The office component is neat and spacious and placed over two levels. There is a large reception area and multiple individual