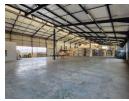

## 1500m2 Freestanding Warehouse available For Sale in Denver, Johannesburg.

1500m2 Freestanding Warehouse available For Sale in Denver, Johannesburg. This property is centrally located and offers easy access to the M2 Highway. The property is freestanding and has great exposure, it has its own secure private yard area which measures approximately 650m2 and allows access for trucks into the warehouse via two large roller shutter doors. The warehouse features good height with great natural light and a 100 amp 3 phase power supply. There is also a small roller shutter door straight onto the road for smaller deliveries as well as a doc leveler with a separate larger roller shutter door for any form of container deliveries.

#### **Features**

**Zoning** Industrial

| Interior      |     | Exterior             |    | Sizes                        |                     |
|---------------|-----|----------------------|----|------------------------------|---------------------|
| Power 3 Phase | Yes | Covered Parking Bays | 12 | Floor Size                   | 1,500m <sup>2</sup> |
| Power Amps    | 100 | Basement Parkings    | 10 | Land Size<br>Building Height | 2,368m²<br>7m       |