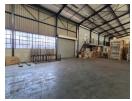

## 1500m2 Freestanding Warehouse available For Sale in Denver, Johannesburg.

1500m2 Freestanding Warehouse available For Sale in Denver, Johannesburg. This property is centrally located and offers easy access to the M2 Highway. The property is freestanding and has great exposure, it has its own secure private yard area which measures approximately 650m2 and allows access for trucks into the warehouse via two large roller shutter doors. The warehouse features good height with great natural light and a 100 amp 3 phase power supply. There is also a small roller shutter door straight onto the road for smaller deliveries as well as a doc leveler with a separate larger roller shutter door for any form of container deliveries.