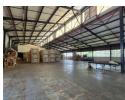

## 1500m2 Freestanding Warehouse available For Sale in Denver, Johannesburg.

1500m2 Freestanding Warehouse available For Sale in Denver, Johannesburg. This property is centrally located and offers easy access to the M2 Highway. The property is freestanding and has great exposure, it has its own secure private yard area which measures approximately 650m2 and allows access for trucks into the warehouse via two large roller shutter doors. The warehouse features good height with great natural light and a 100 amp 3 phase power supply. There is also a small roller shutter door straight onto the road for smaller deliveries as well as a doc leveler with a separate larger roller shutter door for any form of container deliveries.