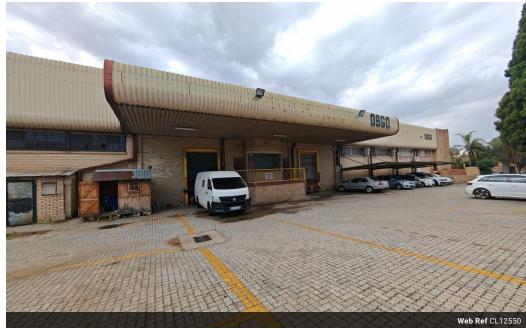

## Prime 4,580m<sup>2</sup> Multi-Level Warehouse for Sale in Crown

 $This well-maintained\ 4,580m^2\ warehouse\ is\ perfectly\ positioned\ just\ off\ Main\ Reef\ Road,\ near\ major\ cash-and-carry\ hubs\ and\ major\ cash-and-carry\ hubs\ and\$ Dragon City. Spanning three levels, the property offers spacious warehouse and office areas on each floor. The basement, accessible via a roller shutter door, includes a large warehouse space with a conveyor belt connecting to the ground floor for seamless product movement. A goods lift services all levels, enhancing operational efficiency.

The ground floor features two roller shutter doors with loading bays, a large open-plan warehouse, dedicated offices, and staff facilities. The first floor boasts an expansive warehouse with excellent height, a reception, private offices, a showroom, a