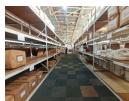

## Prime 4,580m<sup>2</sup> Multi-Level Warehouse for Sale in Crown

 $This well-maintained\ 4,580m^2\ warehouse\ is\ perfectly\ positioned\ just\ off\ Main\ Reef\ Road,\ near\ major\ cash-and-carry\ hubs\ and\ major\ cash-and-carry\ hubs\ and\$ Dragon City. Spanning three levels, the property offers spacious warehouse and office areas on each floor. The basement, accessible via a roller shutter door, includes a large warehouse space with a conveyor belt connecting to the ground floor for seamless product movement. A goods lift services all levels, enhancing operational efficiency.

The ground floor features two roller shutter doors with loading bays, a large open-plan warehouse, dedicated offices, and staff facilities. The first floor boasts an expansive warehouse with excellent height, a reception, private offices, a showroom, a