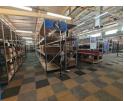

## Prime 4,580m<sup>2</sup> Multi-Level Warehouse for Sale in Crown

 $This well-maintained\ 4,580m^2\ warehouse\ is\ perfectly\ positioned\ just\ off\ Main\ Reef\ Road,\ near\ major\ cash-and-carry\ hubs\ and\ major\ cash-and-carry\ hubs\ and\$ Dragon City. Spanning three levels, the property offers spacious warehouse and office areas on each floor. The basement, accessible via a roller shutter door, includes a large warehouse space with a conveyor belt connecting to the ground floor for seamless product movement. A goods lift services all levels, enhancing operational efficiency.

The ground floor features two roller shutter doors with loading bays, a large open-plan warehouse, dedicated offices, and staff facilities. The first floor boasts an expansive warehouse with excellent height, a reception, private offices, a showroom, a