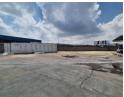

## Make an Offer

Market value R4,000,000

Offers from R3,800,000

Offers for this listing must be made in R20,000 increments

R4,000,000

Monthly Rates R2,100 Excl. VAT

**🚓** 100

600m2 Freestanding warehouse available for Sale on a 5500m2 stand.

600m2 Freestanding warehouse available for Sale on a 5500m2 stand. This property offers excellent truck access and flow and would be ideal for a truck yard with the large stand and the warehouse area measuring approximately 600m2 including the office component. This warehouse could be used as warehousing space or a truck workshop. The property offers two separate large gates for entry and exit and their is a high wall around the entire perimeter.

The warehouse space features multiple large roller shutter doors allowing for excellent access for large trucks, there is good height and good natural light with a 3 phase power supply consisting of 100 amps. The office component is neat and spacious and