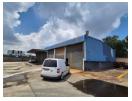

## Make an Offer

Market value R4,000,000

Offers from R3,800,000

Offers for this listing must be made in R20,000 increments

R4,000,000

Monthly Rates R2,100 Excl. VAT

**🚓** 100

600m2 Freestanding warehouse available for Sale on a 5500m2 stand.

600m2 Freestanding warehouse available for Sale on a 5500m2 stand. This property offers excellent truck access and flow and would be ideal for a truck yard with the large stand and the warehouse area measuring approximately 600m2 including the office component. This warehouse could be used as warehousing space or a truck workshop. The property offers two separate large gates for entry and exit and their is a high wall around the entire perimeter.

The warehouse space features multiple large roller shutter doors allowing for excellent access for large trucks, there is good height and good natural light with a 3 phase power supply consisting of 100 amps. The office component is neat and spacious and