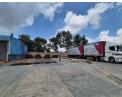

600m2 Freestanding warehouse available for Sale on a 5500m2 stand. This property offers excellent truck access and flow and would be ideal for a truck yard with the large stand and the warehouse area measuring approximately 600m2 including the office component. This warehouse could be used as warehousing space or a truck workshop. The property offers two separate large gates for entry and exit and their is a high wall around the entire perimeter.

The warehouse space features multiple large roller shutter doors allowing for excellent access for large trucks, there is good height and good natural light with a 3 phase power supply consisting of 100 amps. The office component is neat and spacious and