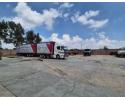

600m2 Freestanding warehouse available for Sale on a 5500m2 stand. This property offers excellent truck access and flow and would be ideal for a truck yard with the large stand and the warehouse area measuring approximately 600m2 including the office component. This warehouse could be used as warehousing space or a truck workshop. The property offers two separate large gates for entry and exit and their is a high wall around the entire perimeter.

The warehouse space features multiple large roller shutter doors allowing for excellent access for large trucks, there is good height and good natural light with a 3 phase power supply consisting of 100 amps. The office component is neat and spacious and