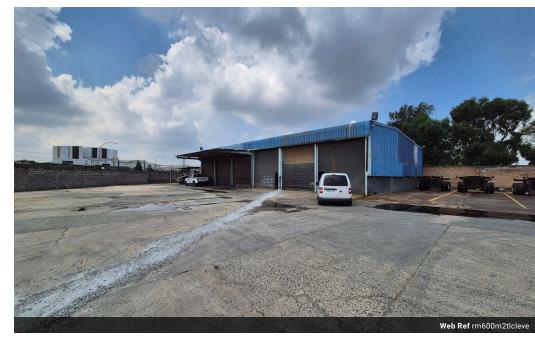

## Make an Offer

Market value R4,000,000

Offers from R3,800,000

Offers for this listing must be made in R20,000 increments

R4,000,000

Monthly Rates R2,100 Excl. VAT

**🚓** 100

600m2 Freestanding warehouse available for Sale on a 5500m2 stand.

600m2 Freestanding warehouse available for Sale on a 5500m2 stand. This property offers excellent truck access and flow and would be ideal for a truck yard with the large stand and the warehouse area measuring approximately 600m2 including the office component. This warehouse could be used as warehousing space or a truck workshop. The property offers two separate large gates for entry and exit and their is a high wall around the entire perimeter.

The warehouse space features multiple large roller shutter doors allowing for excellent access for large trucks, there is good height and good natural light with a 3 phase power supply consisting of 100 amps. The office component is neat and spacious and