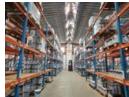

## Make an Offer

Market value R6,500,000

Offers from R6,000,000

Offers for this listing must be made in R100,000

R6,500,000

Freestanding 1056m2 Industrial Warehouse available For Sale in Cleveland, Jhb.

Very neat freestanding 1056m2 Warehouse For Sale in Cleveland. This property is centrally located within close proximity to all modes of public transport and shopping facilities it also offers quick easy access to the M2 AND N3 highways. The warehouse offers great height with excellent natural light and a 3 phase power supply consisting of 120 amps. There is a fire sprinkler system installed which is extremely rare for a building of this size and will definitely help with insurance premiums.

This property offers good truck access to both the yard in front and the yard behind the warehouse and also features 6 roller shutter doors at dock height for receiving and dispatch. There is a small office component which can accommodate 3 to 4 people