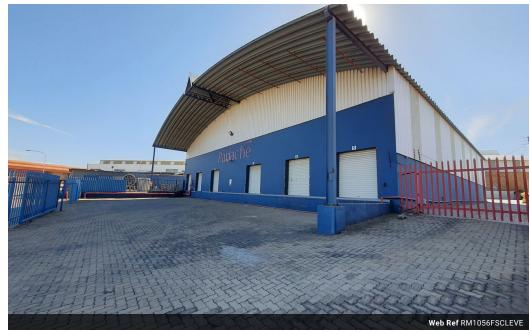

## Make an Offer

Market value R6,500,000

Offers from R6,000,000

Offers for this listing must be made in R100,000

R6,500,000

Freestanding 1056m2 Industrial Warehouse available For Sale in Cleveland, Jhb.

Very neat freestanding 1056m2 Warehouse For Sale in Cleveland. This property is centrally located within close proximity to all modes of public transport and shopping facilities it also offers quick easy access to the M2 AND N3 highways. The warehouse offers great height with excellent natural light and a 3 phase power supply consisting of 120 amps. There is a fire sprinkler system installed which is extremely rare for a building of this size and will definitely help with insurance premiums.

This property offers good truck access to both the yard in front and the yard behind the warehouse and also features 6 roller shutter doors at dock height for receiving and dispatch. There is a small office component which can accommodate 3 to 4 people