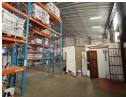

## Make an Offer

Market value R6,500,000

Offers from R6,000,000

Offers for this listing must be made in R100,000

R6,500,000

Freestanding 1056m2 Industrial Warehouse available For Sale in Cleveland, Jhb.

Very neat freestanding 1056m2 Warehouse For Sale in Cleveland. This property is centrally located within close proximity to all modes of public transport and shopping facilities it also offers quick easy access to the M2 AND N3 highways. The warehouse offers great height with excellent natural light and a 3 phase power supply consisting of 120 amps. There is a fire sprinkler system installed which is extremely rare for a building of this size and will definitely help with insurance premiums.

This property offers good truck access to both the yard in front and the yard behind the warehouse and also features 6 roller shutter doors at dock height for receiving and dispatch. There is a small office component which can accommodate 3 to 4 people