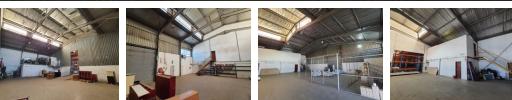

The Warehouse itself offers ample height with good natural light and benefits from a substantial 3-phase power supply of 600 amps, the warehouse features three large roller shutter doors, ensuring excellent truck access and flow throughout the premises.