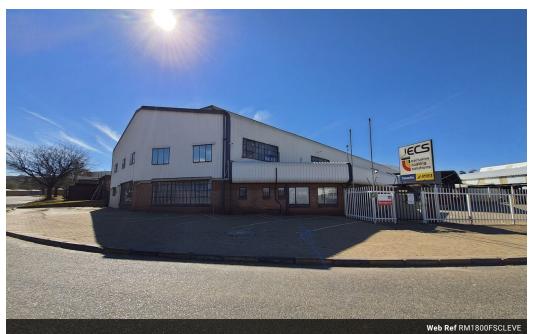

## 1800m2 Freestanding Warehouse available For Sale in Cleveland, Jhb.

A highly desirable warehouse is now available For Sale in the centrally located Cleveland area, offering convenient access to the M2 highway, various modes of public transport, and nearby shopping complexes. This modern warehouse boasts a double-volume office block spanning approximately 300m2, featuring a welcoming reception area, boardrooms, and multiple offices. Male and female ablutions are conveniently located on both levels, with fiber already in place.

The Warehouse itself offers ample height with good natural light and benefits from a substantial 3-phase power supply of 600 amps, the warehouse features three large roller shutter doors, ensuring excellent truck access and flow throughout the premises.