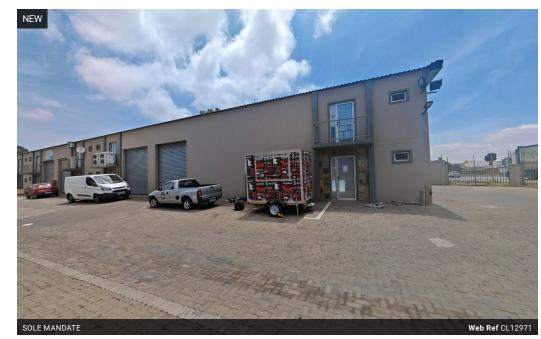

## 201m<sup>2</sup> Warehouse Investment or Owner-Occupier Opportunity – Sole Mandate

Exclusively available through Newpoint Property Group, this immaculate 201m² warehouse is a prime opportunity for investors or owner-occupiers. Set in a secure and well-managed business park, the unit offers flexibility with a tenant in place or vacant occupation. It features an on-grade roller door, great internal height, natural light, and a reliable three-phase power supply—ideal for light industrial use or warehousing.

The office area includes a private office, boardroom, kitchen, and two restrooms, all overlooking the warehouse for optimal workflow. The park offers excellent truck access, ample parking, and 24-hour security. Conveniently located near the N17, M1, and M2 highways, this property combines accessibility with operational efficiency. Contact us today to arrange a viewing and secure