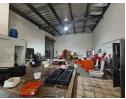

## 201m<sup>2</sup> Warehouse Investment or Owner-Occupier Opportunity – Sole Mandate

Exclusively available through Newpoint Property Group, this immaculate 201m² warehouse is a prime opportunity for investors or owner-occupiers. Set in a secure and well-managed business park, the unit offers flexibility with a tenant in place or vacant occupation. It features an on-grade roller door, great internal height, natural light, and a reliable three-phase power supply—ideal for light industrial use or warehousing.

The office area includes a private office, boardroom, kitchen, and two restrooms, all overlooking the warehouse for optimal workflow. The park offers excellent truck access, ample parking, and 24-hour security. Conveniently located near the N17, M1, and M2 highways, this property combines accessibility with operational efficiency. Contact us today to arrange a viewing and secure