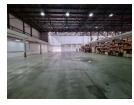

## Massive 18,647m<sup>2</sup> Industrial Facility on a 48,000m<sup>2</sup> Site in City Deep

Unlock unparalleled industrial potential with this expansive 18,647m² warehouse, strategically positioned in the bustling City Deep logistics hub. Designed for maximum efficiency, the facility features multiple roller shutter doors with dock levelers, on-grade access points, and soaring eaves for superior storage capacity. A robust three-phase power supply supports diverse industrial applications, while a comprehensive sprinkler system enhances safety. The warehouse benefits from ample natural light, a mezzanine level for additional workspace, and a vast paved yard for seamless truck movement and logistics operations.