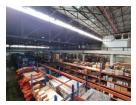

## Massive 18,647m<sup>2</sup> Industrial Facility on a 48,000m<sup>2</sup> Site in City Deep

Unlock unparalleled industrial potential with this expansive 18,647m² warehouse, strategically positioned in the bustling City Deep logistics hub. Designed for maximum efficiency, the facility features multiple roller shutter doors with dock levelers, on-grade access points, and soaring eaves for superior storage capacity. A robust three-phase power supply supports diverse industrial applications, while a comprehensive sprinkler system enhances safety. The warehouse benefits from ample natural light, a mezzanine level for additional workspace, and a vast paved yard for seamless truck movement and logistics operations.