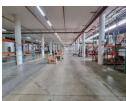

## Massive 18,647m<sup>2</sup> Industrial Facility on a 48,000m<sup>2</sup> Site in City Deep

Unlock unparalleled industrial potential with this expansive 18,647m² warehouse, strategically positioned in the bustling City Deep logistics hub. Designed for maximum efficiency, the facility features multiple roller shutter doors with dock levelers, on-grade access points, and soaring eaves for superior storage capacity. A robust three-phase power supply supports diverse industrial applications, while a comprehensive sprinkler system enhances safety. The warehouse benefits from ample natural light, a mezzanine level for additional workspace, and a vast paved yard for seamless truck movement and logistics operations.