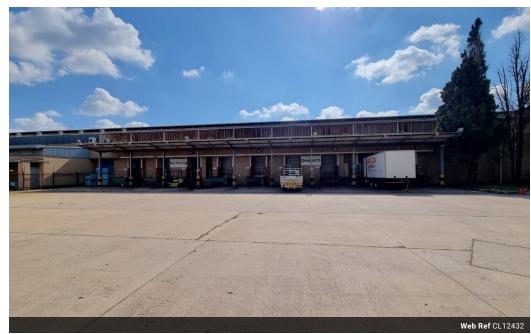

## Massive 18,647m<sup>2</sup> Industrial Facility on a 48,000m<sup>2</sup> Site in City Deep

Unlock unparalleled industrial potential with this expansive 18,647m² warehouse, strategically positioned in the bustling City Deep logistics hub. Designed for maximum efficiency, the facility features multiple roller shutter doors with dock levelers, on-grade access points, and soaring eaves for superior storage capacity. A robust three-phase power supply supports diverse industrial applications, while a comprehensive sprinkler system enhances safety. The warehouse benefits from ample natural light, a mezzanine level for additional workspace, and a vast paved yard for seamless truck movement and logistics operations.

Complementing the warehouse is an A-grade office component with a welcoming reception area, open-plan workspaces, executive