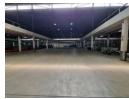

## Massive 18,647m<sup>2</sup> Industrial Facility on a 48,000m<sup>2</sup> Site in City Deep

Unlock unparalleled industrial potential with this expansive 18,647m² warehouse, strategically positioned in the bustling City Deep logistics hub. Designed for maximum efficiency, the facility features multiple roller shutter doors with dock levelers, on-grade access points, and soaring eaves for superior storage capacity. A robust three-phase power supply supports diverse industrial applications, while a comprehensive sprinkler system enhances safety. The warehouse benefits from ample natural light, a mezzanine level for additional workspace, and a vast paved yard for seamless truck movement and logistics operations.