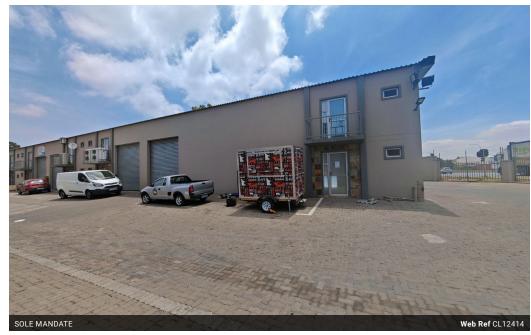

## Exclusive 201m<sup>2</sup> Warehouse for Sale in Secure Business Park

Available under Sole Mandate with Newpoint Property Group, this neat 201m² warehouse offers a flexible investment opportunity in a well-maintained, secure business park. The unit is available either with a tenant in place for investors or vacant for owner-occupiers. It features an on-grade roller door providing easy access to the warehouse, which boasts good height, ample natural lighting, and a reliable three-phase power supply—perfect for light industrial or storage needs.

The office component is clean and functional, including a private office, a boardroom, two toilets, and a kitchen, all overlooking the warehouse floor. The business park is exceptionally maintained, offering a spacious yard for truck access, ample parking, and 24-