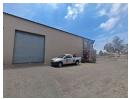

## Exclusive 201m<sup>2</sup> Warehouse for Sale in Secure Business Park

Available under Sole Mandate with Newpoint Property Group, this neat 201m² warehouse offers a flexible investment opportunity in a well-maintained, secure business park. The unit is available either with a tenant in place for investors or vacant for owner-occupiers. It features an on-grade roller door providing easy access to the warehouse, which boasts good height, ample natural lighting, and a reliable three-phase power supply—perfect for light industrial or storage needs.

The office component is clean and functional, including a private office, a boardroom, two toilets, and a kitchen, all overlooking the warehouse floor. The business park is exceptionally maintained, offering a spacious yard for truck access, ample parking, and 24-