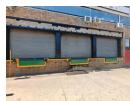

## Exceptionally neat 6490m2 warehouse For Sale close to JHB Market

Exceptionally neat and well maintained 6490m2 warehouse on a 9249m2 stand less than 1km from Jhb Market For Sale. The warehouse has 8 Roller shutter doors, comprising of 6 loading bays with dock levelers at the front of the warehouse and two on grade roller shutter doors on the side of the warehouse, allowing for quick and easy access into the warehouse area, and with a separate receiving and despatch area. The warehouse has fantastic height of 8,5 meters to the eaves, there is an excellent flow of natural lighting through out the facility, and the warehouse has iso panels.