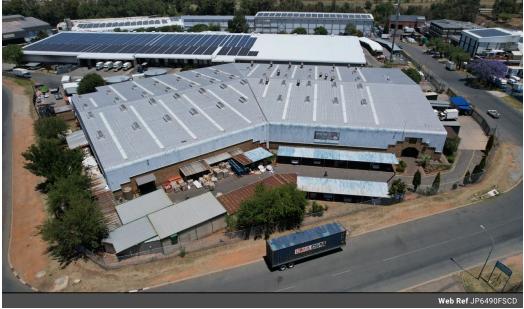

## Exceptionally neat 6490m2 warehouse For Sale close to JHB Market

Exceptionally neat and well maintained 6490m2 warehouse on a 9249m2 stand less than 1km from Jhb Market For Sale. The warehouse has 8 Roller shutter doors, comprising of 6 loading bays with dock levelers at the front of the warehouse and two on grade roller shutter doors on the side of the warehouse, allowing for quick and easy access into the warehouse area, and with a separate receiving and despatch area. The warehouse has fantastic height of 8,5 meters to the eaves, there is an excellent flow of natural lighting through out the facility, and the warehouse has iso panels.

The warehouse has 700 amps three phase power, and the premises is equipped with racking with in rack sprinklers. The warehouse has neat Male and Female toilets, ablutions and a neat kitchen. There is a very neat and spacious office component