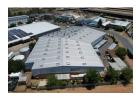

## Exceptionally neat 6490m2 warehouse For Sale close to JHB Market

Exceptionally neat and well maintained 6490m2 warehouse on a 9249m2 stand less than 1km from Jhb Market For Sale. The warehouse has 8 Roller shutter doors, comprising of 6 loading bays with dock levelers at the front of the warehouse and two on grade roller shutter doors on the side of the warehouse, allowing for quick and easy access into the warehouse area, and with a separate receiving and despatch area. The warehouse has fantastic height of 8,5 meters to the eaves, there is an excellent flow of natural lighting through out the facility, and the warehouse has iso panels.

The warehouse has 700 amps three phase power, and the premises is equipped with racking with in rack sprinklers. The warehouse has neat Male and Female toilets, ablutions and a neat kitchen. There is a very neat and spacious office component