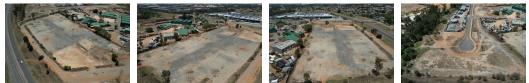

## Prime Vacant Stands in City Deep - Ideal for Logistics & Industrial Development

Unlock a rare opportunity with vacant proclaimed stands ranging from 1,060m<sup>2</sup> to 32,381m<sup>2</sup> in the thriving City Deep industrial hub. Perfectly located near the Johannesburg Fresh Produce Market and City Deep Container Depot, these stands offer unmatched connectivity to key logistics centers. With easy access to the N17, N12, M1, and M2 highways, this is an ideal location for businesses seeking efficiency and convenience.

Each level, development-ready stand provides a versatile foundation for warehouses, logistics hubs, or industrial facilities. Whether you're looking to expand operations or make a strategic investment, this is an exceptional chance to secure prime industrial land in