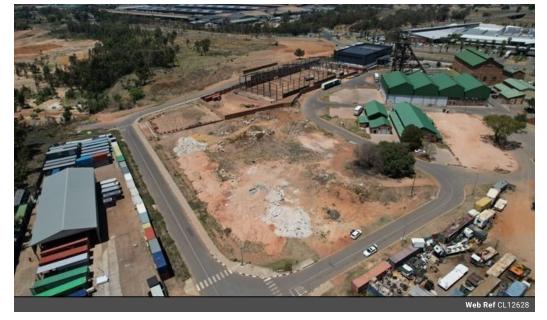

## Prime Vacant Stands in City Deep - Ideal for Logistics & Industrial Development

Unlock a rare opportunity with vacant proclaimed stands ranging from 1,060m<sup>2</sup> to 32,381m<sup>2</sup> in the thriving City Deep industrial hub. Perfectly located near the Johannesburg Fresh Produce Market and City Deep Container Depot, these stands offer unmatched connectivity to key logistics centers. With easy access to the N17, N12, M1, and M2 highways, this is an ideal location for businesses seeking efficiency and convenience.

Each level, development-ready stand provides a versatile foundation for warehouses, logistics hubs, or industrial facilities. Whether you're looking to expand operations or make a strategic investment, this is an exceptional chance to secure prime industrial land in