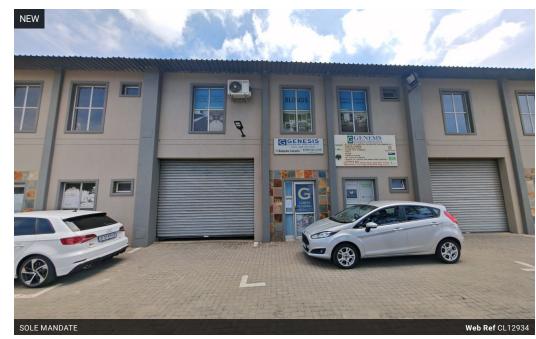

## Compact, Efficient Warehouse Opportunity in City Deep - Sole Mandate

Exclusively listed with Newpoint Property Group, this exceptionally well-maintained 178m² warehouse is now available in a secure business park in City Deep. Ideal for small-scale industrial operations, the unit features a spacious open-plan layout with excellent height to the eaves and abundant natural light. A large on-grade roller shutter door ensures easy access for deliveries and dispatch, while an 80-amp three-phase power supply supports a range of operational needs.

The office component is thoughtfully designed, offering a professional reception area on the ground floor and a generously sized open-plan office upstairs. Added conveniences include restrooms on both levels and a compact kitchenette. Situated in a 24-hour