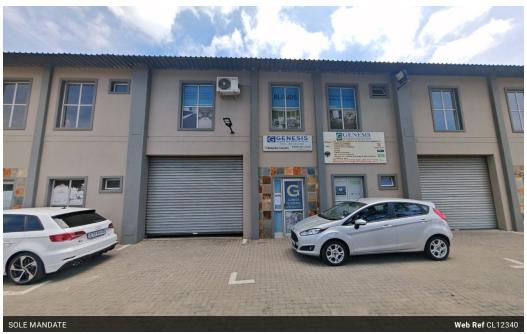

### Neat 178m<sup>2</sup> Warehouse in Secure City Deep Business Park – Sole Mandate

This exceptionally well-maintained 178m<sup>2</sup> warehouse, under sole mandate with Newpoint Property Group, is now available in a secure business park in City Deep. Featuring a spacious open-plan warehouse with excellent height to the eaves, this mini-unit is designed for efficiency. A large on-grade roller shutter door allows seamless access, while ample natural lighting enhances the workspace. The unit is equipped with an 80-amp three-phase power supply, making it ideal for various industrial operations.

The office component is compact yet functional, with a welcoming reception area on the ground floor and a well-sized open-plan office upstairs. Additional amenities include a kitchenette and restrooms on both levels. The business park offers 24-hour security,

#### Features

Zoning Industrial

Interior Power 3 Phase

Yes

**Exterior** Security Open Parking Bays Sizes Floor Size Land Size Building Height

178m² 178m² 6m

https://www.newpointproperty.co.za