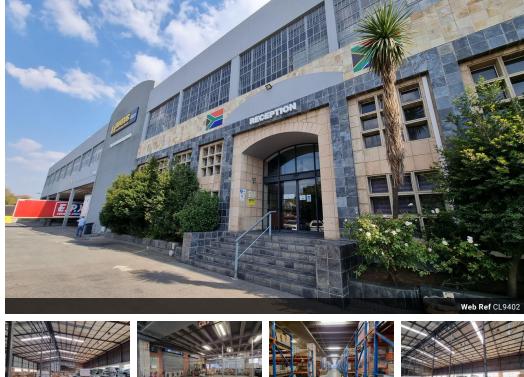

## 25 020m² Large industrial facility in Booysens, Johannesburg

In Booysens, an exceptional rental opportunity arises with this extensive industrial facility. Encompassing an impressive 25,020 square meters, the property maintains a meticulously kept environment. It features a generous drive-through paved yard area, facilitating convenient access for large vehicles, including super links, and providing ample space for maneuvering. Equipped with both on-grade and loading bays, featuring dock levelers at the front and rear, the warehouse ensures the efficient handling of goods for receiving and dispatch operations. This multi-leveled facility offers versatile space, with two 5-ton goods lifts servicing each floor to ensure the smooth movement of goods between levels. Safety remains a top priority, evidenced by the