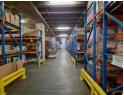

## 25 020m² Large industrial facility in Booysens, Johannesburg

In Booysens, an exceptional rental opportunity arises with this extensive industrial facility. Encompassing an impressive 25,020 square meters, the property maintains a meticulously kept environment. It features a generous drive-through paved yard area, facilitating convenient access for large vehicles, including super links, and providing ample space for maneuvering. Equipped with both on-grade and loading bays, featuring dock levelers at the front and rear, the warehouse ensures the efficient handling of goods for receiving and dispatch operations. This multi-leveled facility offers versatile space, with two 5-ton goods lifts servicing each floor to ensure the smooth movement of goods between levels. Safety remains a top priority, evidenced by the