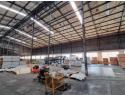

## 25 020m² Large industrial facility in Booysens, Johannesburg

In Booysens, an exceptional rental opportunity arises with this extensive industrial facility. Encompassing an impressive 25,020 square meters, the property maintains a meticulously kept environment. It features a generous drive-through paved yard area, facilitating convenient access for large vehicles, including super links, and providing ample space for maneuvering. Equipped with both on-grade and loading bays, featuring dock levelers at the front and rear, the warehouse ensures the efficient handling of goods for receiving and dispatch operations. This multi-leveled facility offers versatile space, with two 5-ton goods lifts servicing each floor to ensure the smooth movement of goods between levels. Safety remains a top priority, evidenced by the

## **Features**

Zoning Industrial

| Exterior             |                                  | Sizes                                   |                                                           |
|----------------------|----------------------------------|-----------------------------------------|-----------------------------------------------------------|
| Security             | Yes                              | Floor Size                              | 25,020m <sup>2</sup>                                      |
| Covered Parking Bays | 18                               | Land Size                               | 19,283m <sup>2</sup>                                      |
| Open Parking Bays    | 90                               | Building Height                         | 15m                                                       |
|                      | Security<br>Covered Parking Bays | Security Yes<br>Covered Parking Bays 18 | Security Yes Floor Size Covered Parking Bays 18 Land Size |