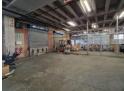

## 25 020m² Large industrial facility in Booysens, Johannesburg

In Booysens, an exceptional rental opportunity arises with this extensive industrial facility. Encompassing an impressive 25,020 square meters, the property maintains a meticulously kept environment. It features a generous drive-through paved yard area, facilitating convenient access for large vehicles, including super links, and providing ample space for maneuvering. Equipped with both on-grade and loading bays, featuring dock levelers at the front and rear, the warehouse ensures the efficient handling of goods for receiving and dispatch operations. This multi-leveled facility offers versatile space, with two 5-ton goods lifts servicing each floor to ensure the smooth movement of goods between levels. Safety remains a top priority, evidenced by the