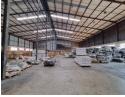

## 25 020m² Large industrial facility in Booysens, Johannesburg

In Booysens, an exceptional rental opportunity arises with this extensive industrial facility. Encompassing an impressive 25,020 square meters, the property maintains a meticulously kept environment. It features a generous drive-through paved yard area, facilitating convenient access for large vehicles, including super links, and providing ample space for maneuvering. Equipped with both on-grade and loading bays, featuring dock levelers at the front and rear, the warehouse ensures the efficient handling of goods for receiving and dispatch operations. This multi-leveled facility offers versatile space, with two 5-ton goods lifts servicing each floor to ensure the smooth movement of goods between levels. Safety remains a top priority, evidenced by the