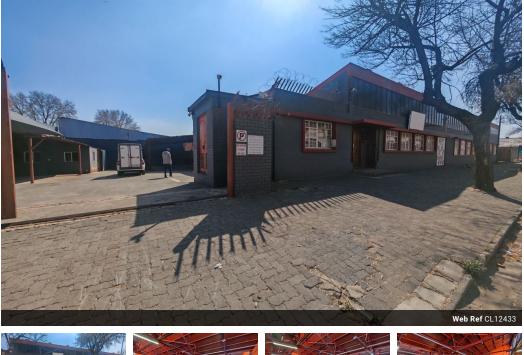

## Versatile 1,963m<sup>2</sup> Industrial Warehouse in Booysens Reserve

Unlock new possibilities with this well-maintained 1,963m<sup>2</sup> industrial warehouse in the heart of Booysens Reserve. The main warehouse spans 1,265m<sup>2</sup>, featuring excellent height, abundant natural light, and easy access via an on-grade roller shutter door. A powerful 250-amp three-phase power supply supports a range of industrial operations. The property also includes a 700m<sup>2</sup> basement storage area, accessible through a second roller door, providing additional space and operational flexibility.