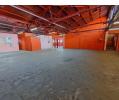

## Versatile 1,963m<sup>2</sup> Industrial Warehouse in Booysens Reserve

Unlock new possibilities with this well-maintained 1,963m<sup>2</sup> industrial warehouse in the heart of Booysens Reserve. The main warehouse spans 1,265m<sup>2</sup>, featuring excellent height, abundant natural light, and easy access via an on-grade roller shutter door. A powerful 250-amp three-phase power supply supports a range of industrial operations. The property also includes a 700m<sup>2</sup> basement storage area, accessible through a second roller door, providing additional space and operational flexibility.