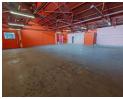

## Versatile 1,963m<sup>2</sup> Industrial Warehouse in Booysens Reserve

Unlock new possibilities with this well-maintained 1,963m<sup>2</sup> industrial warehouse in the heart of Booysens Reserve. The main warehouse spans 1,265m<sup>2</sup>, featuring excellent height, abundant natural light, and easy access via an on-grade roller shutter door. A powerful 250-amp three-phase power supply supports a range of industrial operations. The property also includes a 700m<sup>2</sup> basement storage area, accessible through a second roller door, providing additional space and operational flexibility.