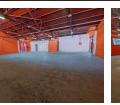

## Versatile 1,963m<sup>2</sup> Industrial Warehouse in Booysens Reserve

Unlock new possibilities with this well-maintained 1,963m<sup>2</sup> industrial warehouse in the heart of Booysens Reserve. The main warehouse spans 1,265m<sup>2</sup>, featuring excellent height, abundant natural light, and easy access via an on-grade roller shutter door. A powerful 250-amp three-phase power supply supports a range of industrial operations. The property also includes a 700m<sup>2</sup> basement storage area, accessible through a second roller door, providing additional space and operational flexibility.