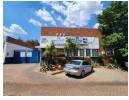

## Prime 800m<sup>2</sup> Freestanding Industrial Property for Sale in Benrose

This 800m² freestanding industrial property in Benrose offers excellent exposure and easy access to the M2 highway, making it a prime location for logistics and manufacturing businesses. The warehouse features good height, abundant natural light, and a robust 120 amps three-phase power supply. Two mezzanine levels provide additional storage capacity, while the property's ample parking bays and private yard with excellent truck access enhance operational efficiency.

The office component is neat and well-sized, featuring a welcoming reception area, multiple private offices, a foreman's office overlooking the warehouse, and separate male and female ablutions. For added convenience, there is an external ablution block