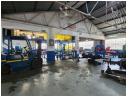

## Prime 800m<sup>2</sup> Freestanding Industrial Property for Sale in Benrose

This 800m² freestanding industrial property in Benrose offers excellent exposure and easy access to the M2 highway, making it a prime location for logistics and manufacturing businesses. The warehouse features good height, abundant natural light, and a robust 120 amps three-phase power supply. Two mezzanine levels provide additional storage capacity, while the property's ample parking bays and private yard with excellent truck access enhance operational efficiency.