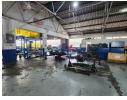

## Prime 800m<sup>2</sup> Freestanding Industrial Property for Sale in Benrose

This 800m² freestanding industrial property in Benrose offers excellent exposure and easy access to the M2 highway, making it a prime location for logistics and manufacturing businesses. The warehouse features good height, abundant natural light, and a robust 120 amps three-phase power supply. Two mezzanine levels provide additional storage capacity, while the property's ample parking bays and private yard with excellent truck access enhance operational efficiency.