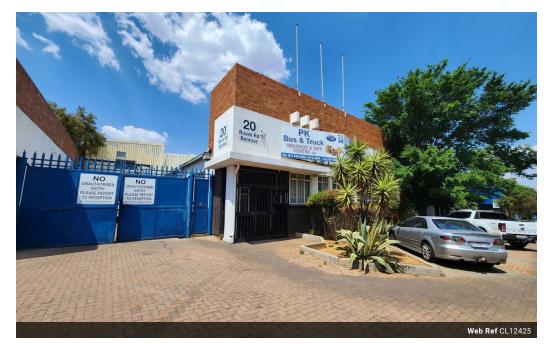

## Prime 800m<sup>2</sup> Freestanding Industrial Property for Sale in Benrose

This 800m² freestanding industrial property in Benrose offers excellent exposure and easy access to the M2 highway, making it a prime location for logistics and manufacturing businesses. The warehouse features good height, abundant natural light, and a robust 120 amps three-phase power supply. Two mezzanine levels provide additional storage capacity, while the property's ample parking bays and private yard with excellent truck access enhance operational efficiency.

The office component is neat and well-sized, featuring a welcoming reception area, multiple private offices, a foreman's office overlooking the warehouse, and separate male and female ablutions. For added convenience, there is an external ablution block