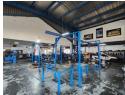

## Prime 800m<sup>2</sup> Freestanding Industrial Property for Sale in Benrose

This 800m² freestanding industrial property in Benrose offers excellent exposure and easy access to the M2 highway, making it a prime location for logistics and manufacturing businesses. The warehouse features good height, abundant natural light, and a robust 120 amps three-phase power supply. Two mezzanine levels provide additional storage capacity, while the property's ample parking bays and private yard with excellent truck access enhance operational efficiency.