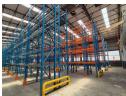

## Prime 3,000m<sup>2</sup> Freestanding Warehouse for Sale in Benrose

Unlock the potential of this 3,000m² freestanding warehouse, located within a secure, access-controlled industrial park in Benrose. With 24-hour security and excellent truck access for large vehicles, the property also features its own private yard for added convenience. The warehouse offers impressive height, abundant natural light, and a robust three-phase power supply. Six roller shutter doors—two with dock levelers and four on-grade—ensure seamless loading and distribution. Two mezzanine levels provide additional storage space, enhancing operational efficiency.