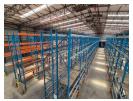

## Prime 3,000m<sup>2</sup> Freestanding Warehouse for Sale in Benrose

Unlock the potential of this 3,000m² freestanding warehouse, located within a secure, access-controlled industrial park in Benrose. With 24-hour security and excellent truck access for large vehicles, the property also features its own private yard for added convenience. The warehouse offers impressive height, abundant natural light, and a robust three-phase power supply. Six roller shutter doors—two with dock levelers and four on-grade—ensure seamless loading and distribution. Two mezzanine levels provide additional storage space, enhancing operational efficiency.