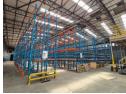

## Prime 3,000m<sup>2</sup> Freestanding Warehouse for Sale in Benrose

Unlock the potential of this 3,000m² freestanding warehouse, located within a secure, access-controlled industrial park in Benrose. With 24-hour security and excellent truck access for large vehicles, the property also features its own private yard for added convenience. The warehouse offers impressive height, abundant natural light, and a robust three-phase power supply. Six roller shutter doors—two with dock levelers and four on-grade—ensure seamless loading and distribution. Two mezzanine levels provide additional storage space, enhancing operational efficiency.