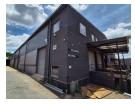

The office component is neat and functional, featuring a welcoming reception area with a guest toilet and a sales counter. An upstairs office overlooks the warehouse floor and includes a kitchenette for staff convenience. Outside, a lockable 200m² storage