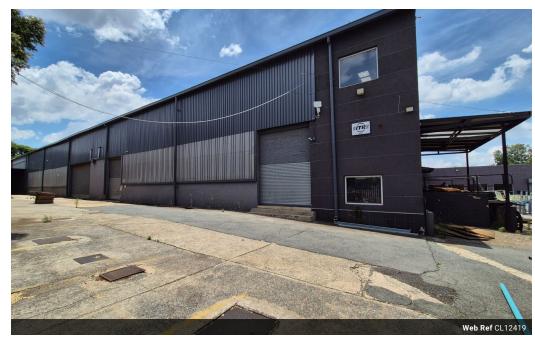

## Prime 3,000m<sup>2</sup> Freestanding Warehouse for Sale in Benrose

Unlock the potential of this 3,000m² freestanding warehouse, located within a secure, access-controlled industrial park in Benrose. With 24-hour security and excellent truck access for large vehicles, the property also features its own private yard for added convenience. The warehouse offers impressive height, abundant natural light, and a robust three-phase power supply. Six roller shutter doors—two with dock levelers and four on-grade—ensure seamless loading and distribution. Two mezzanine levels provide additional storage space, enhancing operational efficiency.

#### **Features**

Zoning Industrial

| Interior      |     | Exterior          |     | Sizes                        |                     |
|---------------|-----|-------------------|-----|------------------------------|---------------------|
| Power 3 Phase | Yes | Security          | Yes | Floor Size                   | 3,000m <sup>2</sup> |
| Power Amps    | 150 | Open Parking Bays | 20  | Land Size<br>Building Height | 4,500m²<br>8m       |