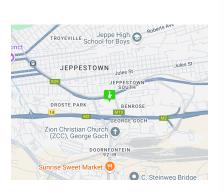

## Prime 3,000m<sup>2</sup> Freestanding Warehouse for Sale in Benrose

Unlock the potential of this 3,000m² freestanding warehouse, located within a secure, access-controlled industrial park in Benrose. With 24-hour security and excellent truck access for large vehicles, the property also features its own private yard for added convenience. The warehouse offers impressive height, abundant natural light, and a robust three-phase power supply. Six roller shutter doors—two with dock levelers and four on-grade—ensure seamless loading and distribution. Two mezzanine levels provide additional storage space, enhancing operational efficiency.