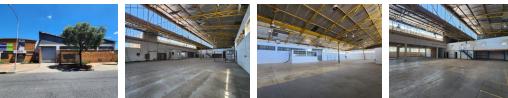

#### Prime 1,836m<sup>2</sup> Warehouse in Benrose – Exceptional Accessibility & Visibility

This expansive 1,836m<sup>2</sup> industrial facility in Benrose is perfectly positioned for seamless logistics and operations, with direct access to the M2 highway and excellent public transport links. Featuring ample parking, two large roller shutter doors for easy truck access, and a private yard for added flexibility, this property is designed for efficiency. Nearby shopping amenities further enhance convenience for staff and clients.

Inside, the warehouse offers high ceilings, abundant natural light, and a powerful three-phase power supply, making it ideal for a variety of industrial applications. The integrated office component includes a welcoming reception area, multiple offices, a well-equipped boardroom, kitchen facilities, and male and female restrooms. Staff facilities include ablutions with showers and change