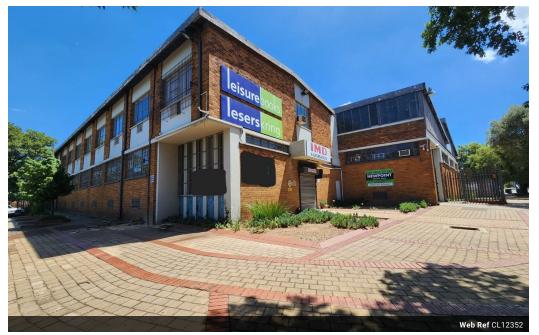

#### Prime 1,836m<sup>2</sup> Warehouse in Benrose – Exceptional Accessibility & Visibility

This expansive 1,836m<sup>2</sup> industrial facility in Benrose is perfectly positioned for seamless logistics and operations, with direct access to the M2 highway and excellent public transport links. Featuring ample parking, two large roller shutter doors for easy truck access, and a private yard for added flexibility, this property is designed for efficiency. Nearby shopping amenities further enhance convenience for staff and clients.