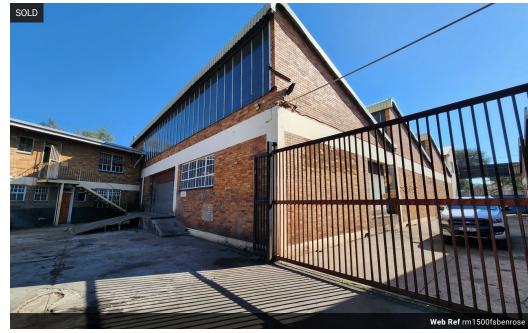

## 1 500sqm Freestanding Warehouse in Benrose, Johannesburg

This 1,500m² freestanding warehouse in Benrose is available for sale and offers excellent main road exposure in a centrally located area with easy access to public transport. The property features a private yard area designed for smooth truck access and flow throughout. The warehouse is neat and spacious, with good height, ample natural light, and a three-phase power supply, making it ideal for various industrial needs.