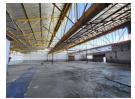

## 1 500sqm Freestanding Warehouse in Benrose, Johannesburg

This 1,500m² freestanding warehouse in Benrose is available for sale and offers excellent main road exposure in a centrally located area with easy access to public transport. The property features a private yard area designed for smooth truck access and flow throughout. The warehouse is neat and spacious, with good height, ample natural light, and a three-phase power supply, making it ideal for various industrial needs.

#### **Features**

Zoning Industrial

 Interior
 Exterior
 Sizes

 Power 3 Phase
 Yes
 Covered Parking Bays
 6
 Floor Size
 1,500m²

 Power Amps
 120
 Open Parking Bays
 20
 Land Size
 2,400m²

 Building Height
 7m