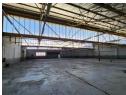

## 1 500sqm Freestanding Warehouse in Benrose, Johannesburg

This 1,500m² freestanding warehouse in Benrose is available for sale and offers excellent main road exposure in a centrally located area with easy access to public transport. The property features a private yard area designed for smooth truck access and flow throughout. The warehouse is neat and spacious, with good height, ample natural light, and a three-phase power supply, making it ideal for various industrial needs.