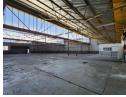

## 1 500sqm Freestanding Warehouse in Benrose, Johannesburg

This 1,500m² freestanding warehouse in Benrose is available for sale and offers excellent main road exposure in a centrally located area with easy access to public transport. The property features a private yard area designed for smooth truck access and flow throughout. The warehouse is neat and spacious, with good height, ample natural light, and a three-phase power supply, making it ideal for various industrial needs.

#### **Features**

Zoning Industrial

 Interior
 Exterior
 Sizes

 Power 3 Phase
 Yes
 Covered Parking Bays
 6
 Floor Size
 1,500m²

 Power Amps
 120
 Open Parking Bays
 20
 Land Size
 2,400m²

 Building Height
 7m