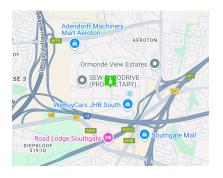

## Prime 20,039m<sup>2</sup> Industrial Stand in Aeroton Business Park – Last Opportunity!

Unlock the potential of the final vacant stand in the prestigious Aeroton Business Park. This 20,039m² site is surrounded by industry giants like SEW Euro Drive, Sequence Logistics, and Studio 88, ensuring a prime business location. Zoned for industrial and commercial use, the stand allows for 70% coverage and a FAR of 0.7, supporting developments of up to three stories—offering maximum flexibility for custom builds.

Ideally positioned with easy access to the N12, N1, and Golden Highway, this site guarantees seamless connectivity for logistics and operations. Whether you're an owner-occupier looking to develop a purpose-built facility or an investor seeking a high-value asset, this is a rare opportunity in a sought-after industrial hub. Contact Jarred Purchase today to secure your place in Aeroton's