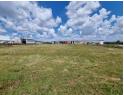

## Prime 20,039m<sup>2</sup> Industrial Stand in Aeroton Business Park – Last Opportunity!

Unlock the potential of the final vacant stand in the prestigious Aeroton Business Park. This 20,039m² site is surrounded by industry giants like SEW Euro Drive, Sequence Logistics, and Studio 88, ensuring a prime business location. Zoned for industrial and commercial use, the stand allows for 70% coverage and a FAR of 0.7, supporting developments of up to three stories—offering maximum flexibility for custom builds.

Ideally positioned with easy access to the N12, N1, and Golden Highway, this site guarantees seamless connectivity for logistics and operations. Whether you're an owner-occupier looking to develop a purpose-built facility or an investor seeking a high-value asset, this is a rare opportunity in a sought-after industrial hub. Contact Jarred Purchase today to secure your place in Aeroton's