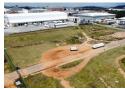

## Prime 20,039m<sup>2</sup> Industrial Stand in Aeroton Business Park – Last Opportunity!

Unlock the potential of the final vacant stand in the prestigious Aeroton Business Park. This 20,039m² site is surrounded by industry giants like SEW Euro Drive, Sequence Logistics, and Studio 88, ensuring a prime business location. Zoned for industrial and commercial use, the stand allows for 70% coverage and a FAR of 0.7, supporting developments of up to three stories—offering maximum flexibility for custom builds.

Ideally positioned with easy access to the N12, N1, and Golden Highway, this site guarantees seamless connectivity for logistics and operations. Whether you're an owner-occupier looking to develop a purpose-built facility or an investor seeking a high-value asset, this is a rare opportunity in a sought-after industrial hub. Contact Jarred Purchase today to secure your place in Aeroton's