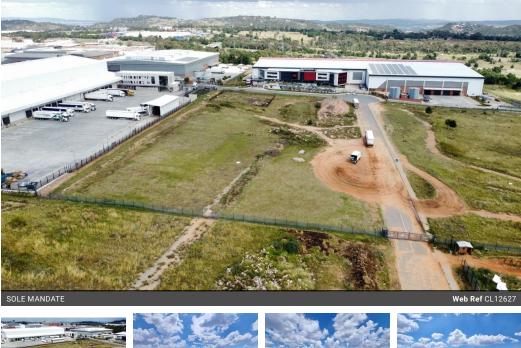

## Prime 20,039m<sup>2</sup> Industrial Stand in Aeroton Business Park – Last Opportunity!

Unlock the potential of the final vacant stand in the prestigious Aeroton Business Park. This 20,039m² site is surrounded by industry giants like SEW Euro Drive, Sequence Logistics, and Studio 88, ensuring a prime business location. Zoned for industrial and commercial use, the stand allows for 70% coverage and a FAR of 0.7, supporting developments of up to three stories—offering maximum flexibility for custom builds.

Ideally positioned with easy access to the N12, N1, and Golden Highway, this site guarantees seamless connectivity for logistics and operations. Whether you're an owner-occupier looking to develop a purpose-built facility or an investor seeking a high-value asset, this is a rare opportunity in a sought-after industrial hub. Contact Jarred Purchase today to secure your place in Aeroton's