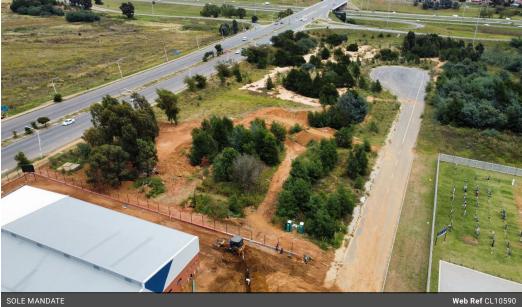

## 7 034m² Vacant Land in Aeroton, Johannesburg

Situated in a prime location, this expansive 7,034m² vacant land offers an exceptional investment opportunity. Located along Randshow Road, just 300 meters from the N12 highway, the property provides outstanding visibility along a key route, making it ideal for businesses seeking a high-profile presence. Positioned within the rapidly growing Aeroton district, the land offers excellent connectivity to major routes like the N12, N1, and Golden Highway. The area is home to industry leaders such as Adendorf, Adcock Ingram, Scania, and SEW Euro Drive, enhancing the location's appeal. Pre-zoned and officially proclaimed, the land is ready for development, streamlining the process for investors.

The mostly level terrain of this site is perfectly suited for construction, with a coverage allowance of 70%, enabling the