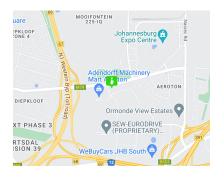

## 7 034m² Vacant Land in Aeroton, Johannesburg

Situated in a prime location, this expansive 7,034m² vacant land offers an exceptional investment opportunity. Located along Randshow Road, just 300 meters from the N12 highway, the property provides outstanding visibility along a key route, making it ideal for businesses seeking a high-profile presence. Positioned within the rapidly growing Aeroton district, the land offers excellent connectivity to major routes like the N12, N1, and Golden Highway. The area is home to industry leaders such as Adendorf, Adcock Ingram, Scania, and SEW Euro Drive, enhancing the location's appeal. Pre-zoned and officially proclaimed, the land is ready for development, streamlining the process for investors.