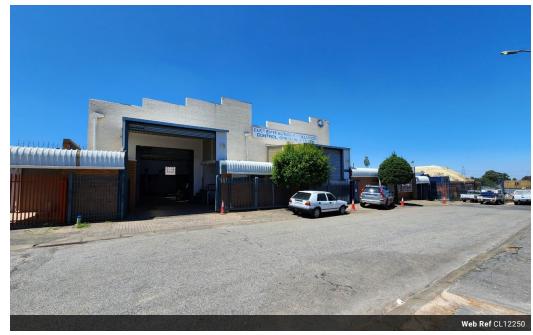

## Exceptional Free-Standing Industrial Property for Sale in Secure Location

Seize the opportunity to own this impeccably maintained, free-standing building in a secure area with 24-hour security. Perfectly situated with easy access to major highways, shopping centers, and transportation, this property offers both strategic location and operational efficiency. The factory area features high ceilings, abundant natural light, and reliable 3-phase power, while two large roller shutter doors and two 2-ton overhead cranes enhance operational flexibility.