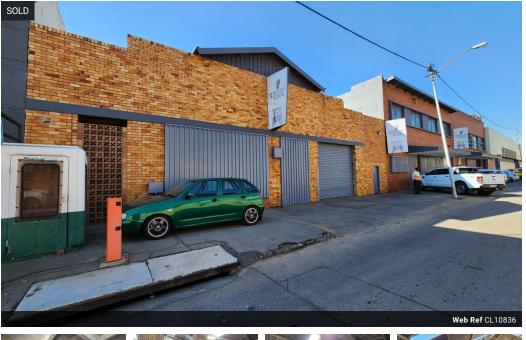

## 700m<sup>2</sup> Warehouse in Wychwood, Germiston

Yes

100

Presenting a tidy and secure 700m<sup>2</sup> warehouse for lease in Wychwood, Germiston. Located within an access-controlled enclosure with 24-hour security, this property ensures peace of mind for your operations. It offers easy access to major highways and nearby shopping facilities, and is within walking distance to public transport, making convenience a top priority. The warehouse features good height, excellent natural light, and a reliable 3-phase power supply, with a large roller shutter door for smooth truck access. Optionally fully racked, this versatile space can accommodate various storage needs.

## Features

Zoning Industrial

Interior Power 3 Phase Power Amps **Exterior** Security Open Parking Bays Sizes Floor Size Land Size Building Height

700m² 700m² 7m

https://www.newpointproperty.co.za