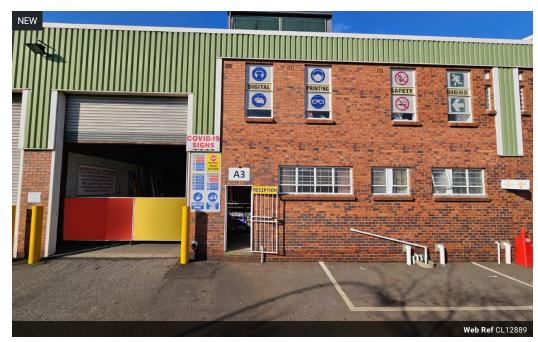

## Mini Factory for Sale in Secure Wadeville Park - Ideal for Small to Medium Enterprises

This well-maintained mini industrial unit is now available for sale in the established industrial hub of Wadeville, Germiston. Located within a secure, access-controlled business park offering 24-hour security, the unit provides a safe and strategic base for your operations. Its position ensures easy connectivity to major transport routes, making it a valuable investment for growing businesses.

The warehouse offers excellent height for racking or manufacturing, with 80 amps of three-phase power to support light industrial activity. Neat office components and well-kept staff ablutions round out the offering, creating a comfortable and functional work environment. Whether you're an owner-occupier or investor, this versatile mini factory delivers both practicality and value in a