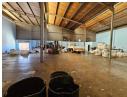

## 710m<sup>2</sup> Industrial Facility in Secure Wadeville Complex

Located in the thriving industrial hub of Wadeville, this 710m² facility offers a secure and well-designed space for seamless business operations. The warehouse boasts impressive roof height, multiple roller shutter doors for efficient access, and a private yard area, making it ideal for storage, distribution, or manufacturing.

The office component is neat and functional, providing a professional environment with ample parking for staff and visitors. Equipped with three-phase electricity, this facility is perfectly suited for light engineering, fabrication, or industrial activities. Don't