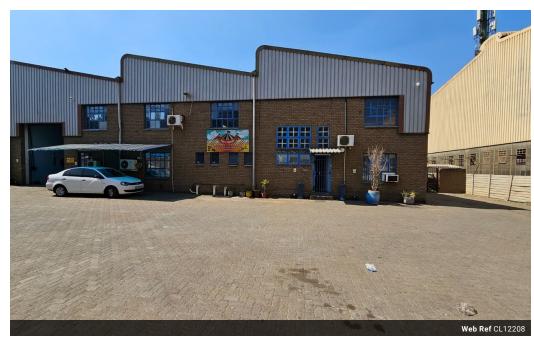

## 710m<sup>2</sup> Industrial Facility in Secure Wadeville Complex

Located in the thriving industrial hub of Wadeville, this 710m² facility offers a secure and well-designed space for seamless business operations. The warehouse boasts impressive roof height, multiple roller shutter doors for efficient access, and a private yard area, making it ideal for storage, distribution, or manufacturing.

The office component is neat and functional, providing a professional environment with ample parking for staff and visitors. Equipped with three-phase electricity, this facility is perfectly suited for light engineering, fabrication, or industrial activities. Don't