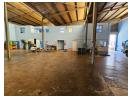

## 710m<sup>2</sup> Industrial Facility in Secure Wadeville Complex

Located in the thriving industrial hub of Wadeville, this 710m² facility offers a secure and well-designed space for seamless business operations. The warehouse boasts impressive roof height, multiple roller shutter doors for efficient access, and a private yard area, making it ideal for storage, distribution, or manufacturing.

The office component is neat and functional, providing a professional environment with ample parking for staff and visitors. Equipped with three-phase electricity, this facility is perfectly suited for light engineering, fabrication, or industrial activities. Don't