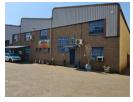

## 710m<sup>2</sup> Industrial Facility in Secure Wadeville Complex

Located in the thriving industrial hub of Wadeville, this 710m² facility offers a secure and well-designed space for seamless business operations. The warehouse boasts impressive roof height, multiple roller shutter doors for efficient access, and a private yard area, making it ideal for storage, distribution, or manufacturing.

The office component is neat and functional, providing a professional environment with ample parking for staff and visitors. Equipped with three-phase electricity, this facility is perfectly suited for light engineering, fabrication, or industrial activities. Don't