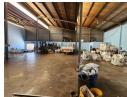

## 710m<sup>2</sup> Industrial Facility in Secure Wadeville Complex

Located in the thriving industrial hub of Wadeville, this 710m² facility offers a secure and well-designed space for seamless business operations. The warehouse boasts impressive roof height, multiple roller shutter doors for efficient access, and a private yard area, making it ideal for storage, distribution, or manufacturing.

The office component is neat and functional, providing a professional environment with ample parking for staff and visitors. Equipped with three-phase electricity, this facility is perfectly suited for light engineering, fabrication, or industrial activities. Don't