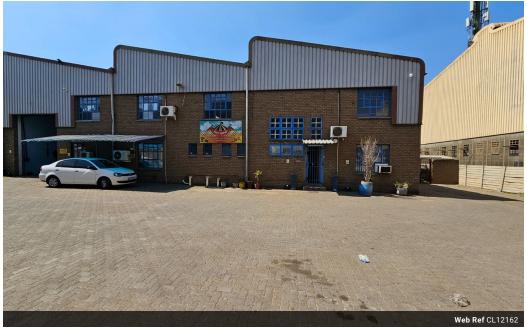

#### Versatile 700m<sup>2</sup> Industrial Facility in Secure Wadeville Complex

Located in the bustling Wadeville industrial hub, this 700m<sup>2</sup> industrial property offers the perfect combination of functionality and design. Featuring impressive roof height, multiple roller shutter doors for smooth warehouse access, and a private yard area, the space is ideal for streamlined operations and storage solutions.

The well-maintained office component provides a professional environment, supported by ample parking for staff and visitors. With three-phase electricity available, this property is perfectly equipped for light engineering, manufacturing, or similar industrial