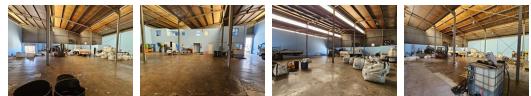

#### Versatile 700m<sup>2</sup> Industrial Facility in Secure Wadeville Complex

Located in the bustling Wadeville industrial hub, this 700m<sup>2</sup> industrial property offers the perfect combination of functionality and design. Featuring impressive roof height, multiple roller shutter doors for smooth warehouse access, and a private yard area, the space is ideal for streamlined operations and storage solutions.

The well-maintained office component provides a professional environment, supported by ample parking for staff and visitors. With three-phase electricity available, this property is perfectly equipped for light engineering, manufacturing, or similar industrial