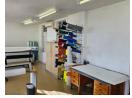

## 265m2 Mini Factory For Sale

This well-maintained mini unit, available for sale in the sought-after industrial hub of Wadeville, Germiston, offers an excellent opportunity for businesses looking to establish themselves in a secure and strategically located environment. Positioned within a safe and secure industrial park, the property provides 24-hour access with round-the-clock security, ensuring peace of mind for business operations.

The unit is equipped with 80 amps of three-phase power, catering to the needs of small to medium-sized businesses requiring reliable electrical capacity for their operations. The spacious warehouse area boasts impressive height, allowing for efficient storage, racking, or manufacturing processes. Complementing the warehouse space, the unit features neat and functional office

## Features

Zoning Industrial

Interior Exterior Sizes Floor Loading Cap. 5 Tn/m<sup>2</sup> Security Yes Floor Size 265m<sup>2</sup> Power 3 Phase Yes Land Size 265m<sup>2</sup> Power Amps 80 **Building Height** 8m