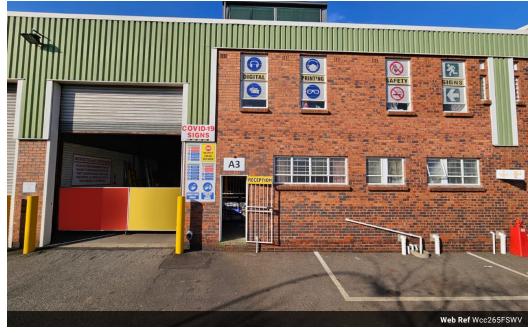

## 265m2 Mini Factory For Sale

This well-maintained mini unit, available for sale in the sought-after industrial hub of Wadeville, Germiston, offers an excellent opportunity for businesses looking to establish themselves in a secure and strategically located environment. Positioned within a safe and secure industrial park, the property provides 24-hour access with round-the-clock security, ensuring peace of mind for business operations.

The unit is equipped with 80 amps of three-phase power, catering to the needs of small to medium-sized businesses requiring reliable electrical capacity for their operations. The spacious warehouse area boasts impressive height, allowing for efficient storage, racking, or manufacturing processes. Complementing the warehouse space, the unit features neat and functional office

## Features

Zoning Industrial

Interior Exterior Sizes Floor Loading Cap. 5 Tn/m<sup>2</sup> Security Yes Floor Size 265m<sup>2</sup> Power 3 Phase Yes Land Size 265m<sup>2</sup> Power Amps 80 **Building Height** 8m