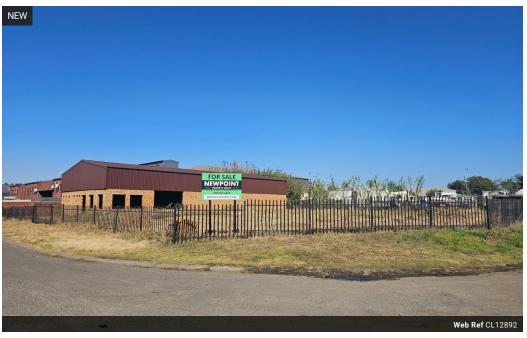

# 🚖 0 🛛 🚔 0

Prime Industrial Development Opportunity in Wadeville – 1,900m<sup>2</sup> Zoned Site with Existing Structure

Unlock the potential of this strategically located 1,900m<sup>2</sup> industrial stand in the heart of Wadeville, Germiston. Zoned Industrial 1 and partially developed, the property includes an existing 500m<sup>2</sup> structure with plans in place for two additional identical buildings. This site offers an excellent opportunity for developers or owner-occupiers to complete or customize the project to suit specific operational needs.

Whether you're looking to establish a new industrial facility or invest in a property with strong growth prospects, this stand provides the flexibility and infrastructure to bring your vision to life. Ideally positioned within a thriving industrial hub, this site ensures convenient access to major routes and business networks. Don't miss out on this rare development prospect in one of