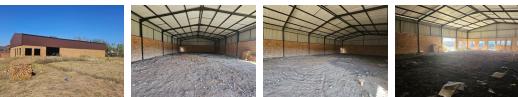

# 🚖 0 🛛 🚔 0

Prime Industrial Development Opportunity in Wadeville – 1,900m<sup>2</sup> Zoned Site with Existing Structure

Unlock the potential of this strategically located 1,900m<sup>2</sup> industrial stand in the heart of Wadeville, Germiston. Zoned Industrial 1 and partially developed, the property includes an existing 500m<sup>2</sup> structure with plans in place for two additional identical buildings. This site offers an excellent opportunity for developers or owner-occupiers to complete or customize the project to suit specific operational needs.

#### Sizes

Floor Size Land Size Building Height 500m² 1,900m² 6m

https://www.newpointproperty.co.za