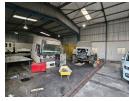

## Freestanding Workshop with Spray Booth & Yard - Ideal for Transport & Engineering

Now available for sale in the industrial heart of Wadeville, Germiston, this 1,000m² freestanding facility is the perfect fit for businesses in transport, engineering, or fabrication. The property features a spacious truck workshop complete with a dedicated spray booth, as well as neat and functional office space, making it a turnkey solution for operational efficiency.

Equipped with 80 amps of three-phase power and ample yard space for truck movement and equipment storage, the property delivers both power and practicality. Whether you're running a fleet, fabricating components, or servicing heavy vehicles, this site offers everything needed for seamless daily operations. Don't miss out on this high-potential investment in a sought-after industrial