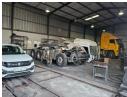

## Freestanding Workshop with Spray Booth & Yard - Ideal for Transport & Engineering

Now available for sale in the industrial heart of Wadeville, Germiston, this 1,000m² freestanding facility is the perfect fit for businesses in transport, engineering, or fabrication. The property features a spacious truck workshop complete with a dedicated spray booth, as well as neat and functional office space, making it a turnkey solution for operational efficiency.

Equipped with 80 amps of three-phase power and ample yard space for truck movement and equipment storage, the property delivers both power and practicality. Whether you're running a fleet, fabricating components, or servicing heavy vehicles, this site offers everything needed for seamless daily operations. Don't miss out on this high-potential investment in a sought-after industrial