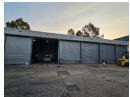

## Freestanding Workshop with Spray Booth & Yard - Ideal for Transport & Engineering

Now available for sale in the industrial heart of Wadeville, Germiston, this 1,000m² freestanding facility is the perfect fit for businesses in transport, engineering, or fabrication. The property features a spacious truck workshop complete with a dedicated spray booth, as well as neat and functional office space, making it a turnkey solution for operational efficiency.

Equipped with 80 amps of three-phase power and ample yard space for truck movement and equipment storage, the property delivers both power and practicality. Whether you're running a fleet, fabricating components, or servicing heavy vehicles, this site offers everything needed for seamless daily operations. Don't miss out on this high-potential investment in a sought-after industrial