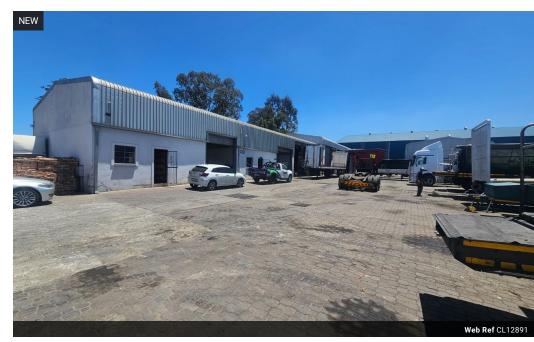

## Freestanding Workshop with Spray Booth & Yard - Ideal for Transport & Engineering

Now available for sale in the industrial heart of Wadeville, Germiston, this 1,000m² freestanding facility is the perfect fit for businesses in transport, engineering, or fabrication. The property features a spacious truck workshop complete with a dedicated spray booth, as well as neat and functional office space, making it a turnkey solution for operational efficiency.

Equipped with 80 amps of three-phase power and ample yard space for truck movement and equipment storage, the property delivers both power and practicality. Whether you're running a fleet, fabricating components, or servicing heavy vehicles, this site offers everything needed for seamless daily operations. Don't miss out on this high-potential investment in a sought-after industrial