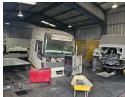

## Freestanding Workshop with Spray Booth & Yard - Ideal for Transport & Engineering

Now available for sale in the industrial heart of Wadeville, Germiston, this 1,000m² freestanding facility is the perfect fit for businesses in transport, engineering, or fabrication. The property features a spacious truck workshop complete with a dedicated spray booth, as well as neat and functional office space, making it a turnkey solution for operational efficiency.

Equipped with 80 amps of three-phase power and ample yard space for truck movement and equipment storage, the property delivers both power and practicality. Whether you're running a fleet, fabricating components, or servicing heavy vehicles, this site offers everything needed for seamless daily operations. Don't miss out on this high-potential investment in a sought-after industrial