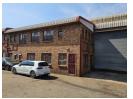

## 8x300m2 mini factories for sale in Wadeville

An exceptional investment opportunity is now available in Wadeville. A mini park for sale includes  $8 \times 300 \text{m}^2$  mini units. Currently, six of the units are tenanted, while two units are vacant, offering immediate rental income with strong potential for further growth.

The buildings are in excellent condition, each featuring large roller shutter doors for easy access, well-sized administrative offices, and spacious floors. These units are ideal for engineering and fabrication businesses.