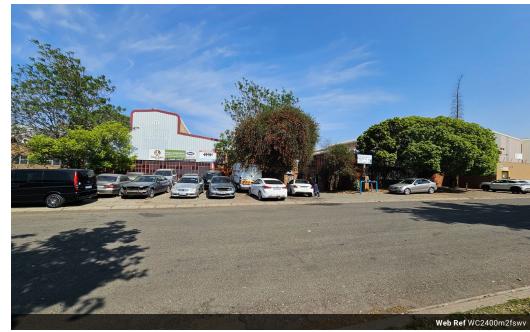

## 8x300m2 mini factories for sale in Wadeville

An exceptional investment opportunity is now available in Wadeville. A mini park for sale includes  $8 \times 300 \text{m}^2$  mini units. Currently, six of the units are tenanted, while two units are vacant, offering immediate rental income with strong potential for further growth.

The buildings are in excellent condition, each featuring large roller shutter doors for easy access, well-sized administrative offices, and spacious floors. These units are ideal for engineering and fabrication businesses.