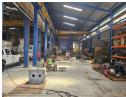

## High-Powered Industrial Facility with 10-Ton Cranes

This well-maintained industrial property is designed for heavy-duty operations, offering a seamless blend of functionality and modern design. The spacious factory features impressive height, three large roller doors, and a robust 300 amps of three-phase power, ensuring efficient workflow for various industries.

Complementing the high-performance workspace, the premises include neat office spaces and well-maintained ablution facilities for a comfortable work environment. Equipped with three 10-ton overhead cranes, this facility is ideal for businesses requiring