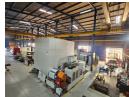

## High-Powered Industrial Facility with 10-Ton Cranes

This well-maintained industrial property is designed for heavy-duty operations, offering a seamless blend of functionality and modern design. The spacious factory features impressive height, three large roller doors, and a robust 300 amps of three-phase power, ensuring efficient workflow for various industries.

Complementing the high-performance workspace, the premises include neat office spaces and well-maintained ablution facilities for a comfortable work environment. Equipped with three 10-ton overhead cranes, this facility is ideal for businesses requiring