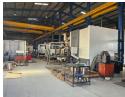

## High-Powered Industrial Facility with 10-Ton Cranes

This well-maintained industrial property is designed for heavy-duty operations, offering a seamless blend of functionality and modern design. The spacious factory features impressive height, three large roller doors, and a robust 300 amps of three-phase power, ensuring efficient workflow for various industries.

Complementing the high-performance workspace, the premises include neat office spaces and well-maintained ablution facilities for a comfortable work environment. Equipped with three 10-ton overhead cranes, this facility is ideal for businesses requiring