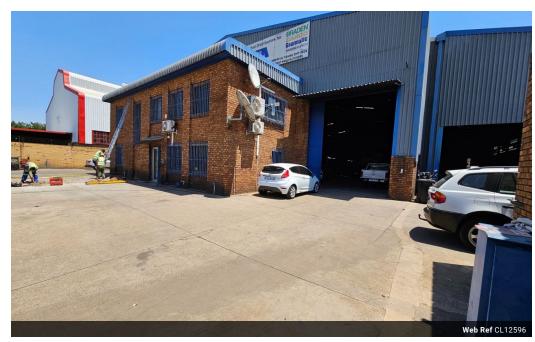

## High-Powered Industrial Facility with 10-Ton Cranes

This well-maintained industrial property is designed for heavy-duty operations, offering a seamless blend of functionality and modern design. The spacious factory features impressive height, three large roller doors, and a robust 300 amps of three-phase power, ensuring efficient workflow for various industries.

Complementing the high-performance workspace, the premises include neat office spaces and well-maintained ablution facilities for a comfortable work environment. Equipped with three 10-ton overhead cranes, this facility is ideal for businesses requiring